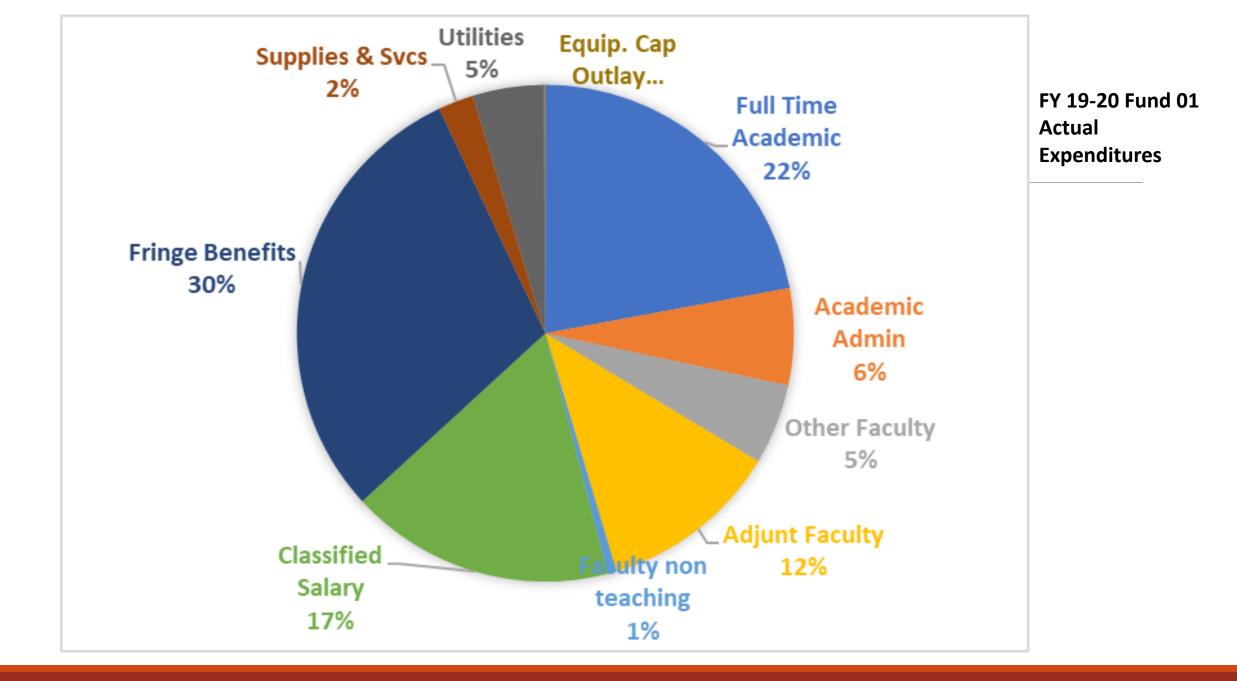

## FY2019-20 Budget vs. Actual (Cont.)

| [                    |            |      |
|----------------------|------------|------|
|                      | Estimated  |      |
| FY 2019-20 Fund 01   | Actual     | %    |
| Full Time Academic   | 4,271,307  | 22%  |
| Academic Admin       | 1,219,269  | 6%   |
| Other Faculty        | 1,015,355  | 5%   |
| Adjunt Faculty       | 2,273,015  | 12%  |
| Faculty non teaching | 114,263    | 1%   |
| Classified Salary    | 3,331,216  | 17%  |
| Fringe Benefits      | 5,763,743  | 30%  |
| Supplies & Svcs      | 445,974    | 2%   |
| Utilities            | 897,855    | 5%   |
| Equip. Cap Outlay    | 15,815     | 0%   |
| Expense Total        | 19,347,812 | 100% |