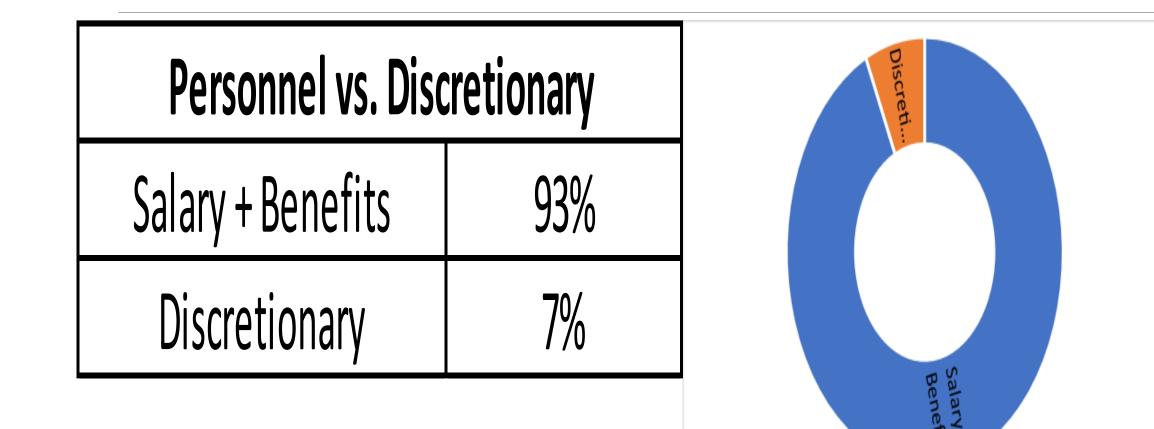

## **Discretionary Split**

| Hourly (IA, Clerical, OT, Student) | 16% |
|------------------------------------|-----|
| Supplies & Svcs                    | 28% |
| Utilities                          | 56% |