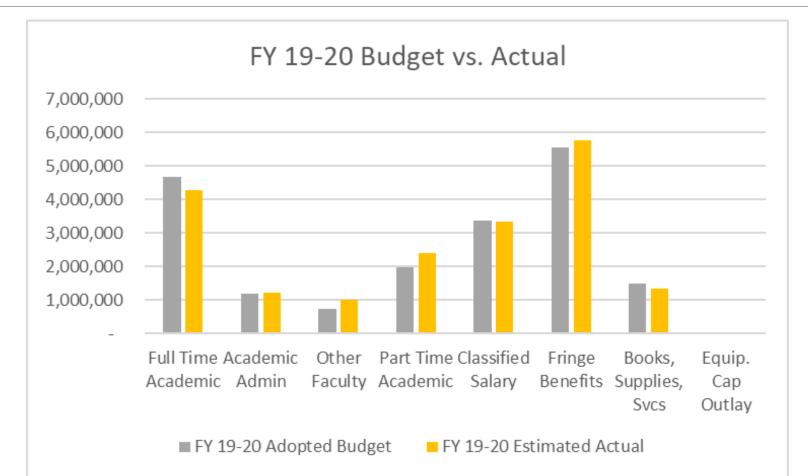

## FY2019-20 Budget vs. Actual (Fund 01)

|                       |            |            |                        | % to    |
|-----------------------|------------|------------|------------------------|---------|
|                       | Adopted    | Estimated  |                        | Adopted |
|                       | Budget     | Actual     | <b>Budget - Actual</b> | Budget  |
| Full Time Academic    | 4,676,508  | 4,271,307  | 405,201                | 2%      |
| Academic Admin        | 1,179,288  | 1,219,269  | (39,981)               | 0%      |
| Other Faculty         | 727,015    | 1,015,355  | (288,340)              | -2%     |
| Part Time Academic    | 1,978,001  | 2,387,277  | (409,276)              | -2%     |
| Classified Salary     | 3,366,095  | 3,331,216  | 34,879                 | 0%      |
| Fringe Benefits       | 5,562,568  | 5,763,743  | (201,175)              | -1%     |
| Books, Supplies, Svcs | 1,494,353  | 1,343,829  | 150,524                | 1%      |
| Equip. Cap Outlay     | 5,951      | 15,815     | (9,864)                | 0%      |
| Expense Total         | 18,989,779 | 19,347,812 | (358,033)              | -2%     |