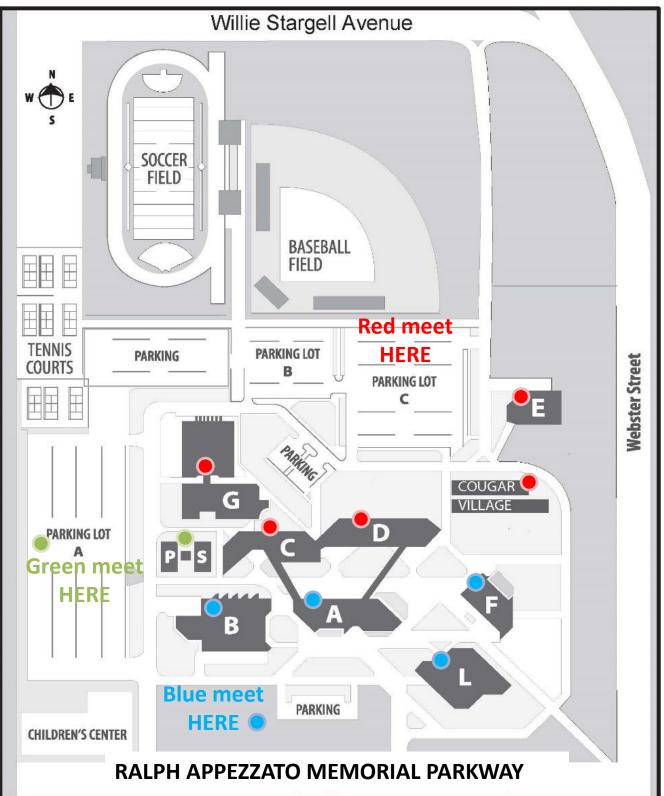

## WHEN THE BUILDING ALARMS SOUND

- Take all of your personal belongings with you
- Take class materials with you
- CALMLY Exit the building
- INSTRUCTORS, ENSURE EVERYONE IS OUT AND THE DOORS ARE LOCKED
- Proceed to your designated assembly area see map
- <u>REMAIN</u> in your designated assembly area
- Wait for the ALL CLEAR announcement from the DRILL LEADER

#### EMERGENCY DRILL ASSEMBLY AREAS BUILDINGS G,C,D,E,CV – C PARKING LOT BUILDINGS ONE STOP, ASTI – A PARKING LOT BUILDINGS A,B,LIBRARY,F, CHILDCARE CENTER – ADMIN PARKING LOT