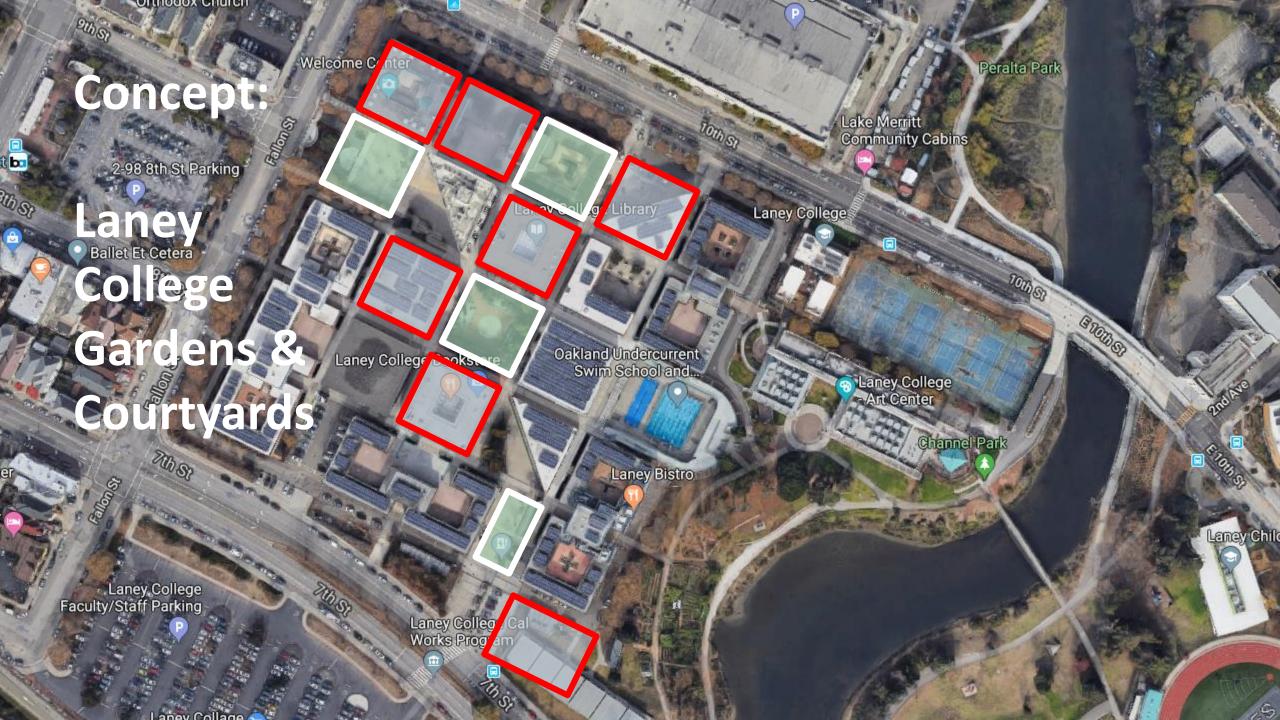

rnization – State & Measure G







### Science Building – Measure G

ASF: 40,860

GSF at 65% net to gross: 61,795

#### Replacement of Existing Labs:

- Biology, Anatomy, Physiology (5,295 ASF)
- Chemistry, Physics (9,017 ASF)
- ∘ *Math (bldg. G 2,979 ASF)*
- ∘ Electronics (bldg. A 3,189 ASF)
- ∘ Geography (bldg. A 979 ASF)

#### Replacement of Classrooms

- Classrooms Supporting Science (bldgs. A & B 10,804 ASF)
- Large Lecture (Forum 4,495 ASF)
- Office Supporting Science (bldgs. A & B 2,306 ASF)
- ∘ Offices supporting Electronics (bldg. A − 399 ASF)
- ∘ Offices supporting Math (bldg. G 157 ASF)
- Study areas supporting Science (bldgs. A & B 340 ASF)
- ∘ Study areas supporting Math (bldg. G 200 ASF)

Data Source: Merle Cannon, IPP and Fusion Consultant

## Planning Sequence













# 3D Planning Sequence



























Questions?