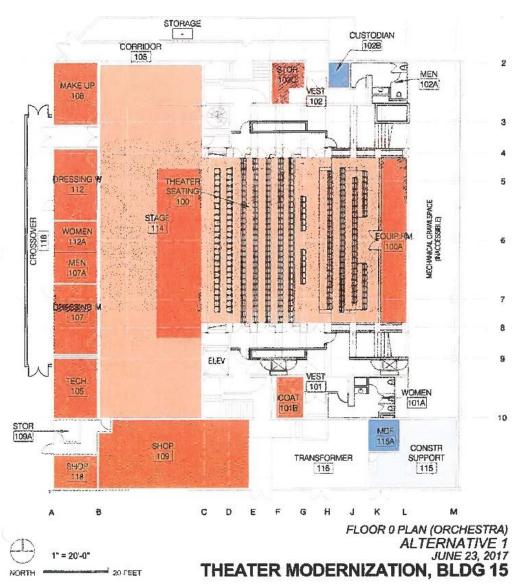

#### Phase 1 – State funded & G.O. Bonds

- Laney Learning Resource Center \$74.883M TPC
- Laney Theater Modernization \$26.152M TPC
- Merritt CDC \$19.726M TPC
- Merritt Horticulture \$22.256M TPC
- COA Auto Tech & Diesel \$33.294M TPC