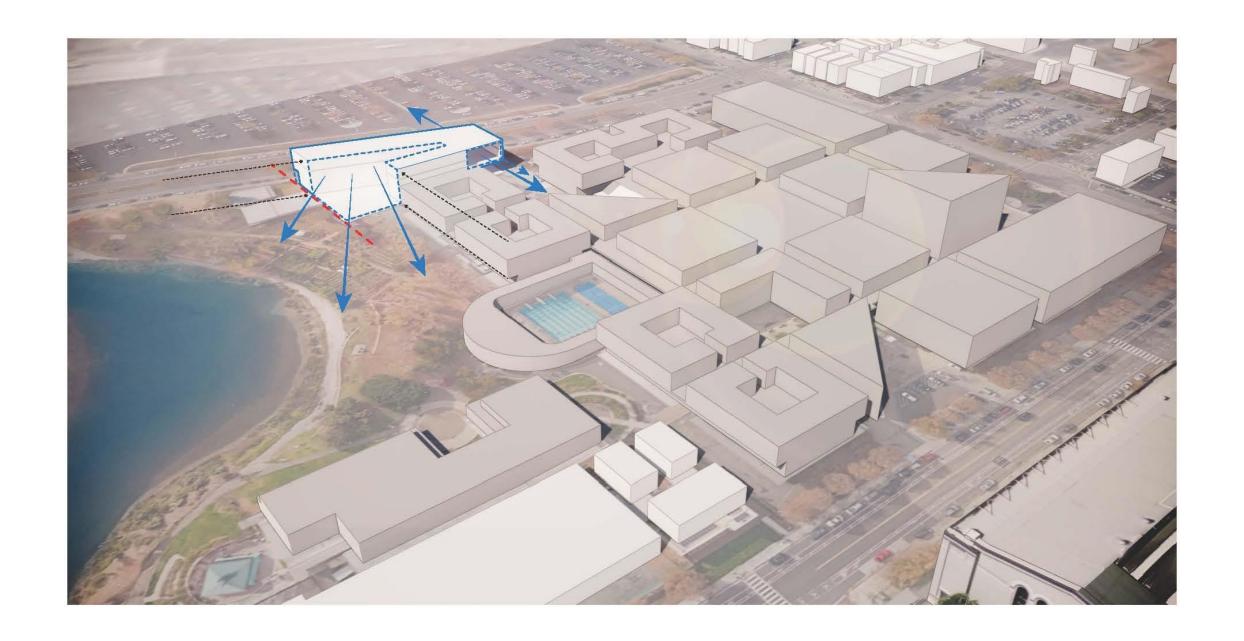

#### Phase 1 – Measure G only

- COA Science Center \$47.000M TPC
- BCC Classroom Building \$73.700M TPC
- Merritt Building S Ground Floor 24.000M TPC