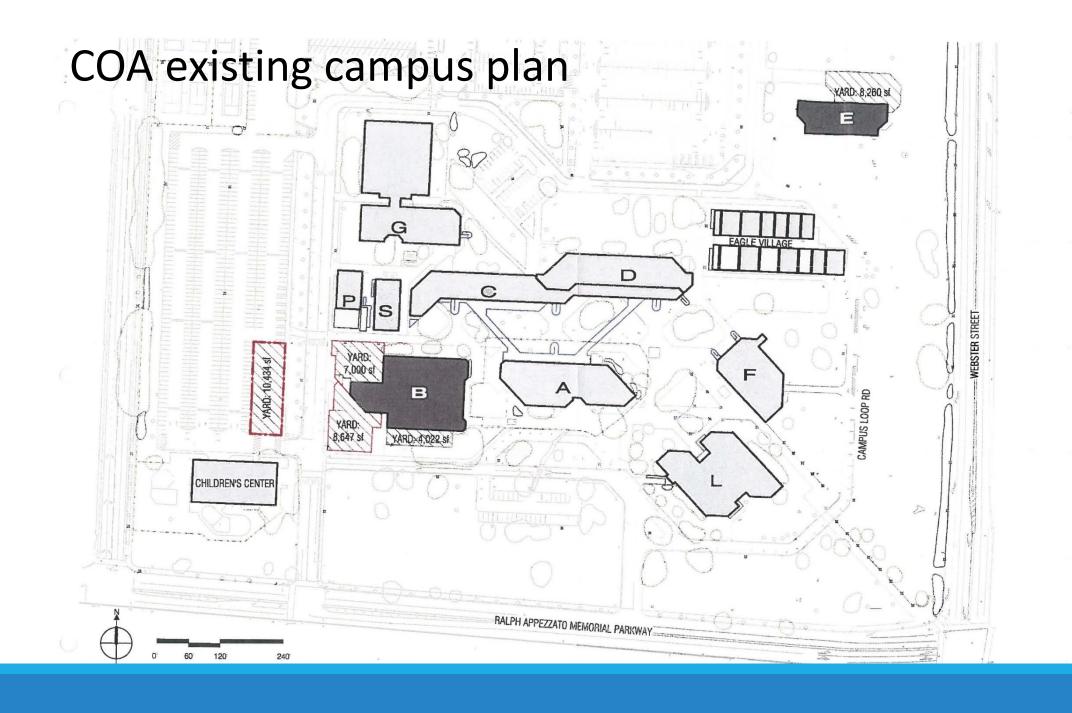

- *COA College: 2,602*
- 2017 Facilities and Technology Plan
  - Board approved March 13, 2018
- State Funding Cycle & Schedule (requires commitment of 50% 67% local funds)
  - Merritt CDC: AE3 Architects selected, P phase due on February 29, 2020
  - Laney LRC: Noll & Tam + Cavagnero & Associates selected architects, P phase due on February 29, 2020
  - COA Auto & Diesel Tech: Final Selection Interview on January 9, 2020
  - Laney Theater Modernization: Final Selection Interview on January 10, 2020
  - Merritt Horticulture: Final Selection Interview on January 17, 2020











# College of Alameda

NEW CENTER FOR LIBERAL ARTS (MEASURE A AND G)
AUTO TECHNOLOGY & DIESEL (STATE AND MEASURE G FUNDED)
SCIENCE BUILDING (MEASURE G FUNDED)
PERFORMING ARTS CENTER (PUBLIC-PRIVATE PARTNERSHIP)



### Project 1: COA New Auto/Diesel Complex Construction Cost Budget: \$26,000,000

The Construction Cost Budget includes, but is not limited to:

Building B on the College of Alameda campus was constructed in 1970 and consists of 25,456 ASF (30,176 GSF) of space primarily servicing the Auto Technologies program. Eightyseven percent of the space in this building is Laboratory and Lab Service for the Automotive Technology instructional program. The Diesel Tech program is offered across campus in Building E. New technologies including alternative fuels (fuel cells, hybrids, etc.) have created changes in the methods of teaching and the tools and equipment used in the industry today resulting in the need for the college to reconfigure the space. The Auto and Diesel Tech program for the Distri