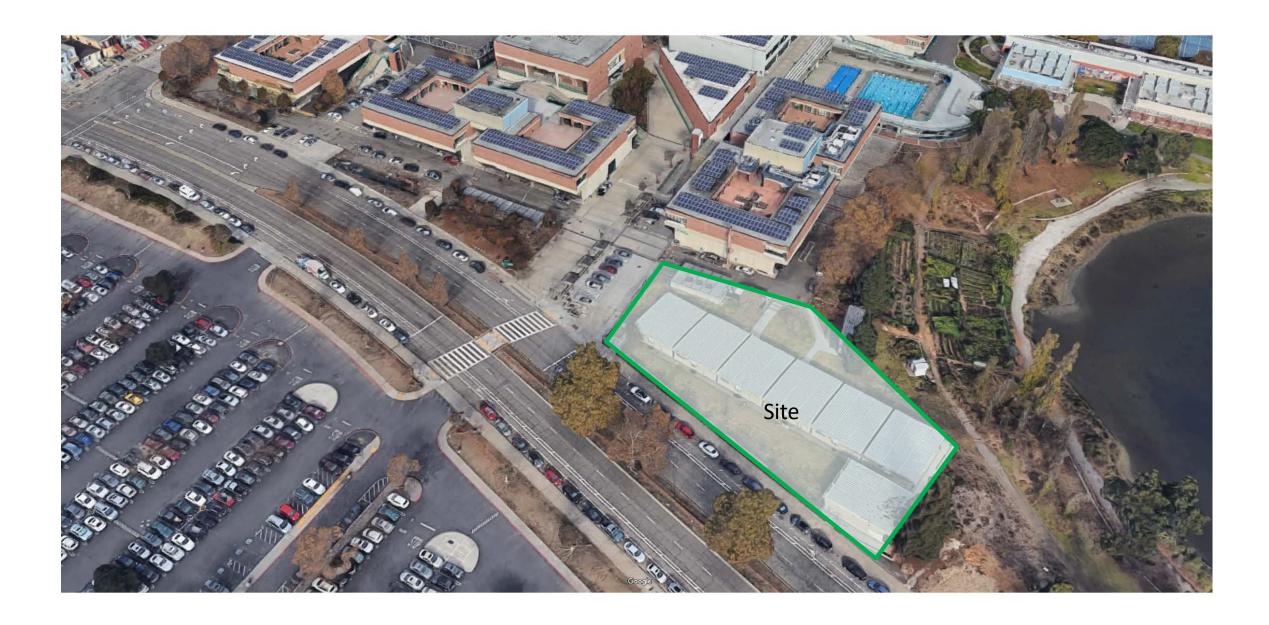

#### Phase 1 – State funded & G.O. Bonds

- Laney Learning Resource Center \$74.883M TPC
- Laney Theater Modernization \$26.152M TPC
- Merritt CDC \$19.726M TPC
- Merritt Horticulture \$22.256M TPC
- COA Auto Tech & Diesel \$33.294M TPC