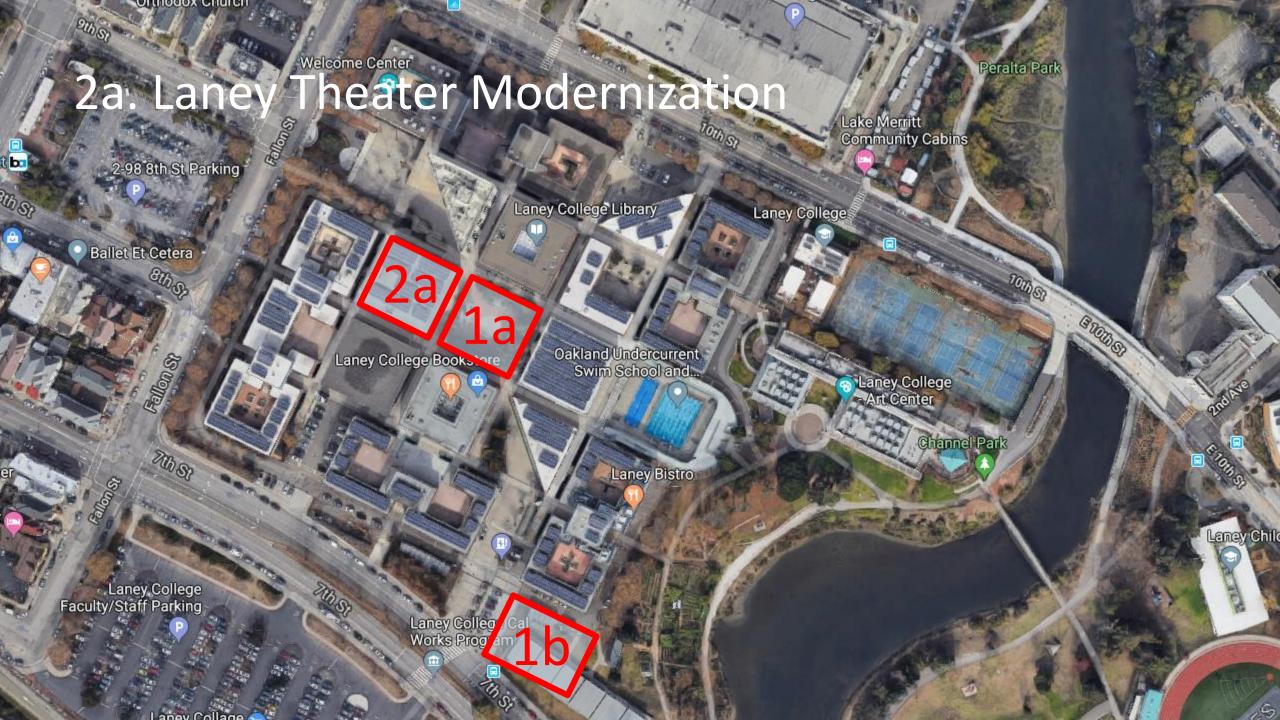

#### Phase 1 – State funded & G.O. Bonds

- Laney Learning Resource Center \$74.883M TPC
- Laney Theater Modernization \$26.152M TPC
- Merritt CDC \$19.726M TPC
- Merritt Horticulture \$22.256M TPC
- COA Auto Tech & Diesel \$33.294M TPC