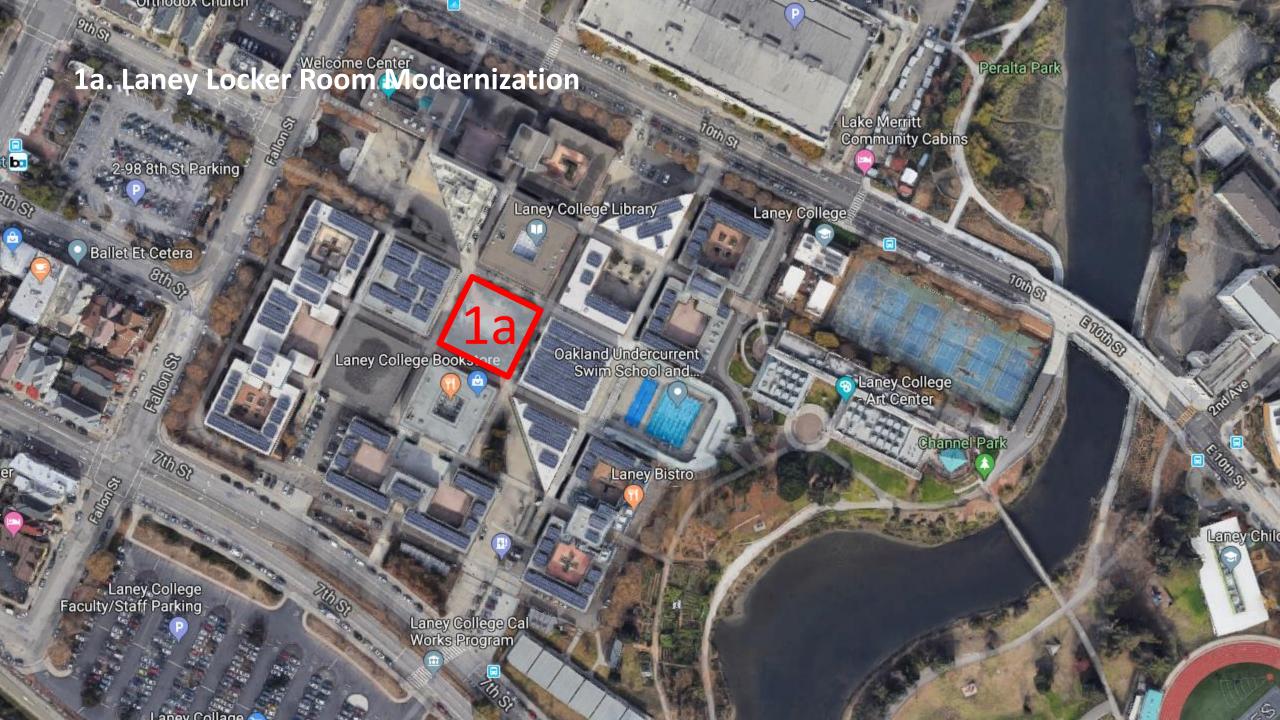

#### Phase 1 – State funded & G.O. Bonds

- Laney Learning Resource Center \$74.883M TPC
- Laney Theater Modernization \$26.152M TPC
- Merritt CDC \$19.726M TPC
- Merritt Horticulture \$22.256M TPC
- COA Auto Tech & Diesel \$33.294M TPC