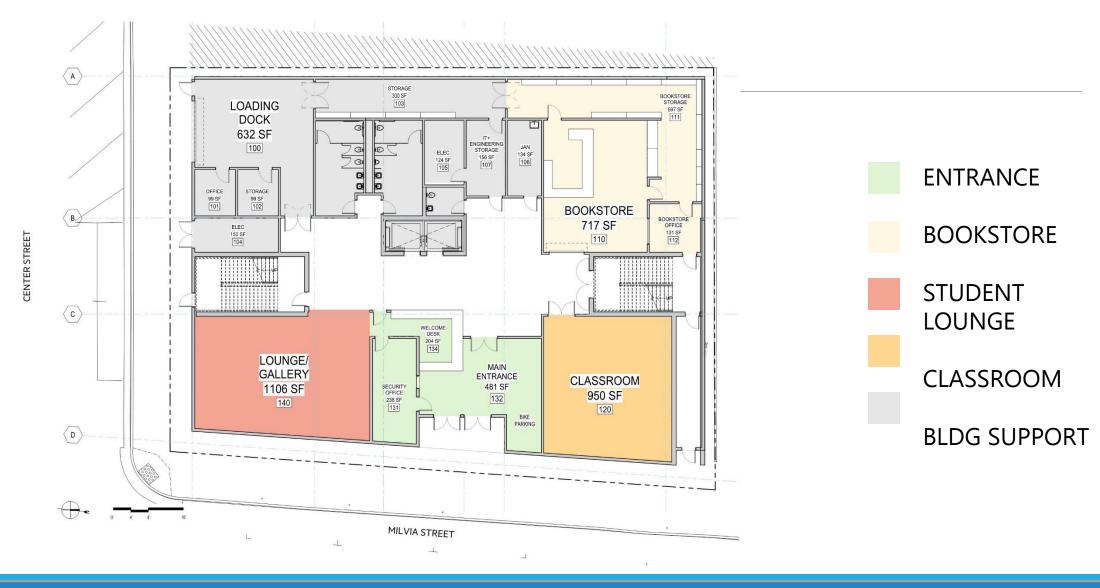

T | AFTER<br>PROJECT |        |        |  |  |
|---------------------|-------------------|------------------|--------|--------|--|--|
|                     | Total             | Total            | Milvia | Center |  |  |
| Classrooms          | 28*               | 34               | 13     | 21     |  |  |
| Large Lecture       | 2                 | 2                | 0      | 2      |  |  |
| Computer Classrooms | 10                | 11               | 1      | 10     |  |  |
| Science Labs        | 5                 | 9                | 0      | 10     |  |  |
| Art Studios         | 2                 | 2                | 2      | 0      |  |  |
|                     | *Includes Annex   |                  |        |        |  |  |

### SIZE COMPARISON





### FLOOR 1 – 2118 MILVIA ST.



### FLOOR 2 – 2118 MILVIA ST.



## FLOOR 3 – 2118 MILVIA ST.



## FLOOR 4 – 2118 MILVIA ST.



### FLOOR 5 – 2118 MILVIA ST.



### FLOOR 6 – 2118 MILVIA ST.



### ROOF – 2118 MILVIA ST.













# Merritt College

CHILD DEVELOPMENT CENTER (STATE AND MEASURE G FUNDED)
HORTICULTURE PROGRAM (STATE AND MEASURE G FUNDED)
GROUND FLOOR BUILDING S (MEASURE G FUNDED)
GYMNASIUM REPLACEMENT (STATE AND MEASURE G FUNDED)

## Merritt College STEM building

Measure A funded

Measure G will complete the ground floor, which is shelled in.





### Project Site Area 1 6-5-19







## **Application to this Project**



Metal Panel System "Expression Wall"

Glass Storefront "Prism"

Stucco

More Conventional



# **Lobby Rendering 2**





# **Lobby Rendering 3**





### Merritt College New Hortic