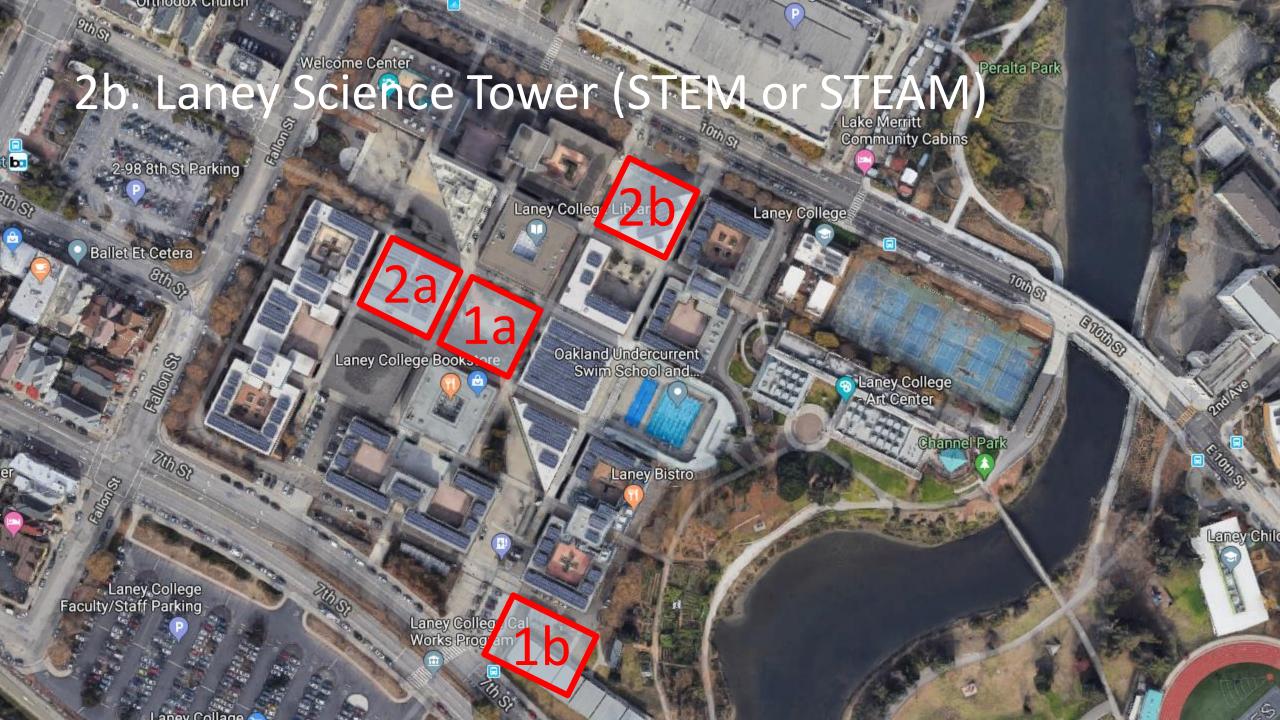

#### Phase 1 – State funded & G.O. Bonds

- Laney Learning Resource Center \$74.883M TPC
- Laney Theater Modernization \$26.152M TPC
- Merritt CDC \$19.726M TPC
- Merritt Horticulture \$22.256M TPC
- COA Auto Tech & Diesel \$33.294M TPC