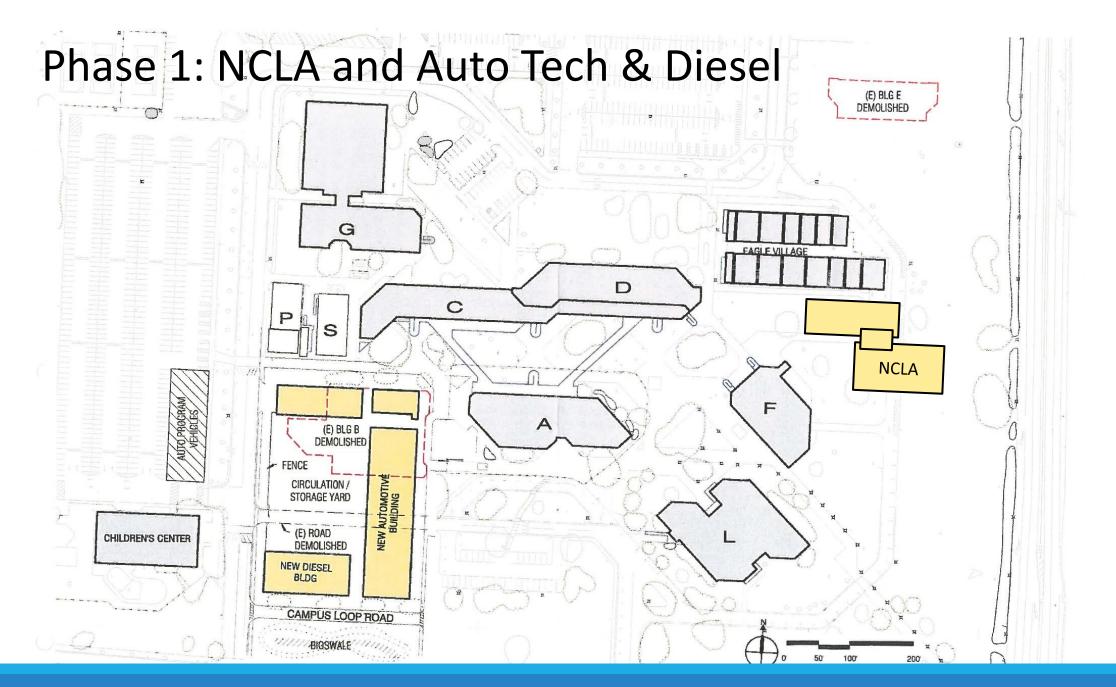

College of Alameda campus was constructed in 1970 and consists of 25,456 ASF (30,176 GSF) of space primarily servicing the Auto Technologies program. Eightyseven percent of the space in this building is Laboratory and Lab Service for the Automotive Technology instructional program. The Diesel Tech program is offered across campus in Building E. New technologies including alternative fuels (fuel cells, hybrids, etc.) have created changes in the methods of teaching and the tools and equipment used in the industry today resulting in the need for the college to reconfigure the space. The Auto and Diesel Tech program for the District is offered only at College of Alameda. The new facility that will replace Buildings B and E will total approximately 39,520 GSF totaling an additional 9,344 GSF.





# The Process Going Forward

- AECOM hired as the overall G.O. bond Program Manager (Measure A and G)
  - Assistance developing Bond Spending Plan
  - Development of Controls and Procedures
  - Implement software system to track projects and provide consistent reporting tools
  - *COA College: 2,602*
- Diesel and Auto Technology project
  - JK Architects hired to design the project
  - Schedule Milestones
    - Design: March 2020 August 2020
    - Working Drawings: September 2020 March 2021
    - DSA: April 2021 December 2021
    - Bid and Award of Contract: January 2022 March 2022
    - Construction Start: April 2022
- STEM Project
  - Design-Build delivery method contemplated
  - Will replace 860 Atlantic, returning Science to the campus

# The New Center for Liberal Arts (NCLA)

- O