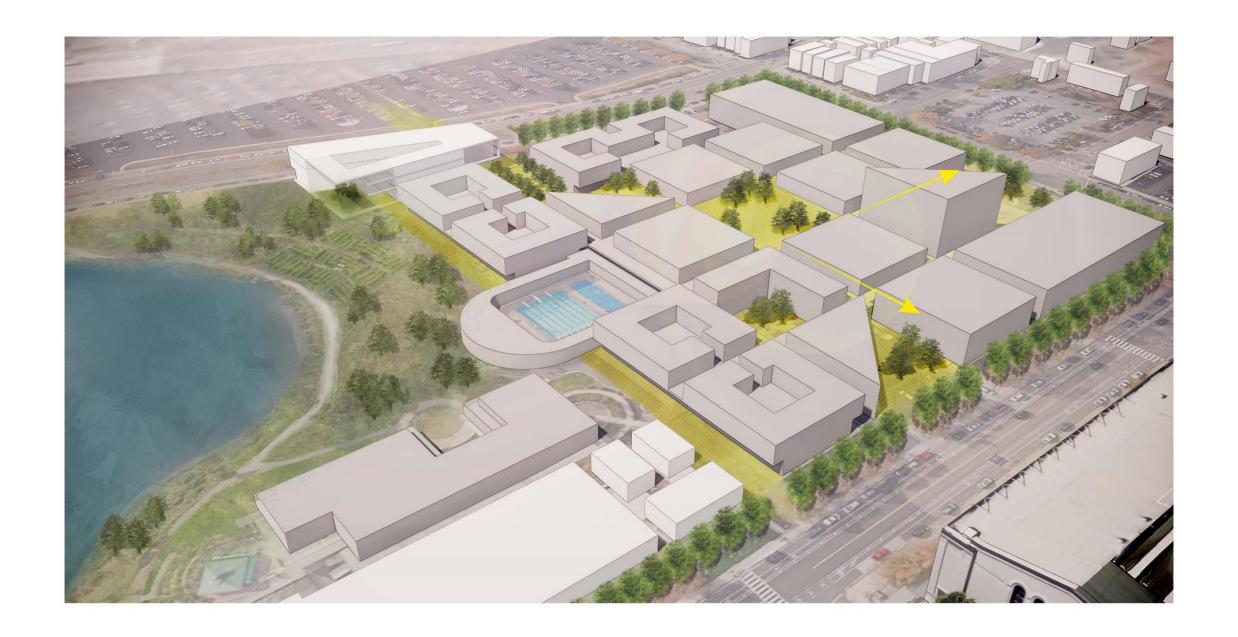

# Measure G Project List – Phase 1

#### Phase 1 – State funded & G.O. Bonds

- Laney Learning Resource Center \$74.883M TPC
- Laney Theater Modernization \$26.152M TPC
- Merritt CDC \$19.726M TPC
- Merritt Horticulture \$22.256M TPC
- COA Auto Tech & Diesel \$33.294M TPC

#### Phase 1 – Measure G only

- COA Science Center \$47.000M TPC
- BCC Classroom Building \$73.700M TPC
- Merritt Building S Ground Floor 24.000M TPC