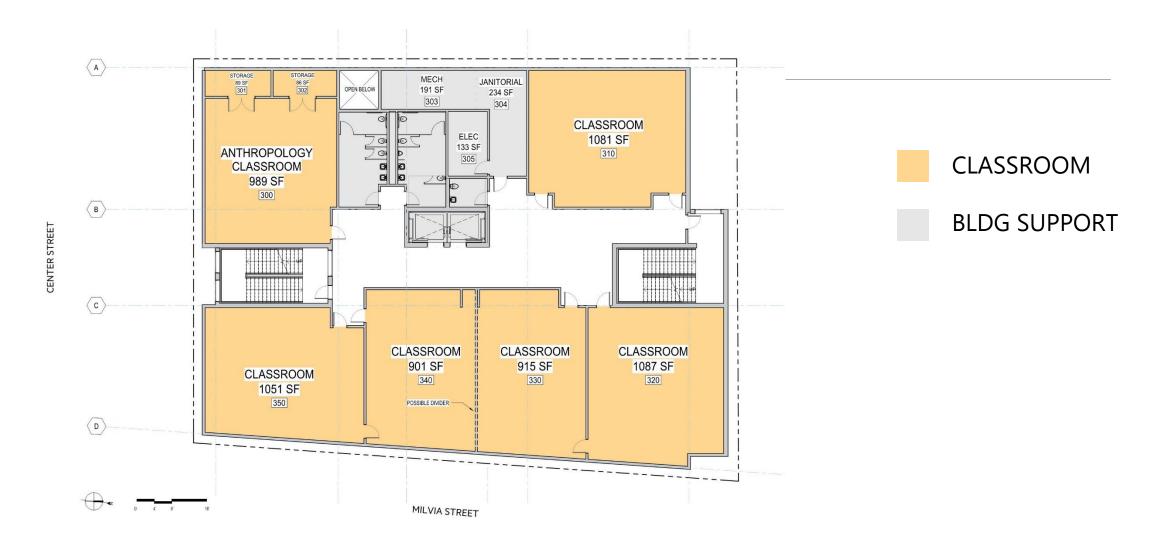

----|-------------------|------------------|--------|--------|--|--|
|                     | Total             | Total            | Milvia | Center |  |  |
| Classrooms          | 28*               | 34               | 13     | 21     |  |  |
| Large Lecture       | 2                 | 2                | 0      | 2      |  |  |
| Computer Classrooms | 10                | 11               | 1      | 10     |  |  |
| Science Labs        | 5                 | 9                | 0      | 10     |  |  |
| Art Studios         | 2                 | 2                | 2      | 0      |  |  |
|                     | *Includes Annex   |                  |        |        |  |  |

### SIZE COMPARISON





### FLOOR 1 – 2118 MILVIA ST.



### FLOOR 2 – 2118 MILVIA ST.



## FLOOR 3 – 2118 MILVIA ST.



## FLOOR 4 – 2118 MILVIA ST.



### FLOOR 5 – 2118 MILVIA ST.



### FLOOR 6 – 2118 MILVIA ST.



### ROOF – 2118 MILVIA ST.













# Merritt College

CHILD DEVELOPMENT CENTER (STATE AND MEASURE G FUNDED)
HORTICULTURE PROGRAM (STATE AND MEASURE G FUNDED)
GROUND FLOOR BUILDING S (MEASURE G FUNDED)
GYMNASIUM REPLACEMENT (STATE AND MEASURE G FUNDED)

## Merritt College STEM building

Measure A funded

Measure G will complete the ground floor, which is shelled in.





### Project Site Area 1 6-5-19







## **Application to this Project**



Metal Panel System "Expression Wall"

Glass Storefront "Prism"

Stucco

More Conventional



# **Lobby Rendering 2**





# **Lobby Rendering 3**





### Merritt College New Horticultural Complex

#### **Construction Cost Budget: \$17,500,000**