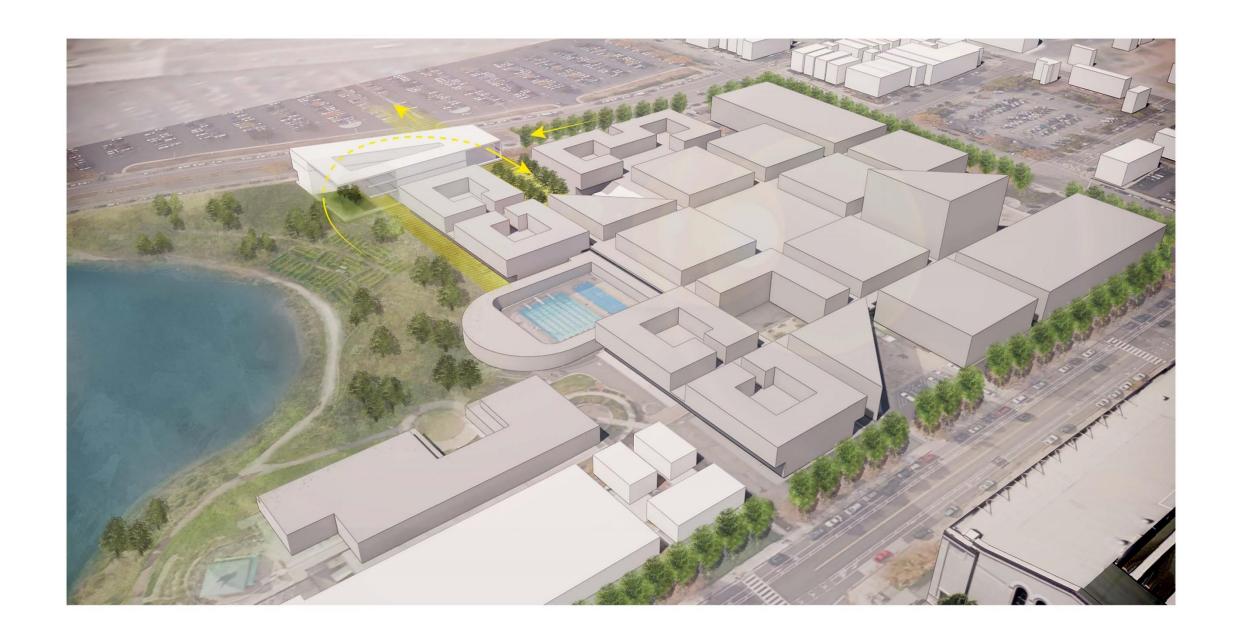

#### Phase 1 – Measure G only

- COA Science Center \$47.000M TPC
- BCC Classroom Building \$73.700M TPC
- Merritt Building S Ground Floor 24.000M TPC