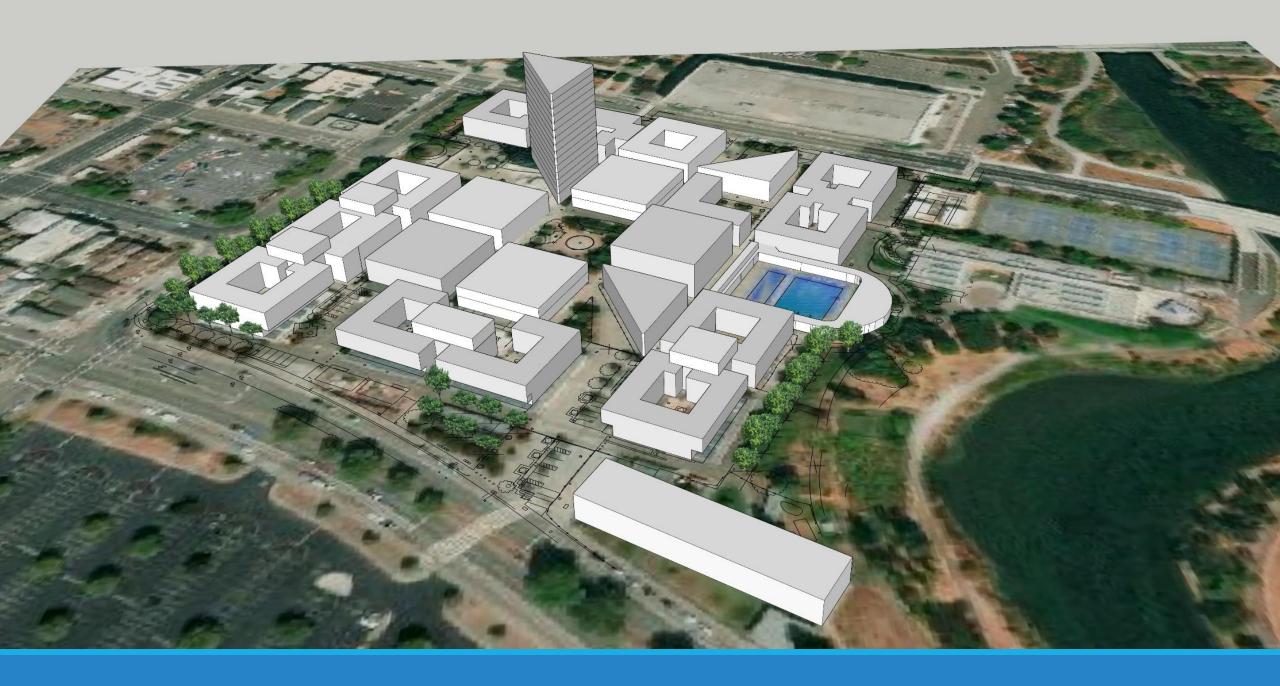

e G







### Science Building – Measure G

ASF: 40,860

GSF at 65% net to gross: 61,795

#### Replacement of Existing Labs:

- Biology, Anatomy, Physiology (5,295 ASF)
- Chemistry, Physics (9,017 ASF)
- ∘ *Math (bldg. G 2,979 ASF)*
- ∘ Electronics (bldg. A 3,189 ASF)
- ∘ Geography (bldg. A 979 ASF)

#### Replacement of Classrooms

- Classrooms Supporting Science (bldgs. A & B 10,804 ASF)
- Large Lecture (Forum 4,495 ASF)
- Office Supporting Science (bldgs. A & B 2,306 ASF)
- ∘ Offices supporting Electronics (bldg. A − 399 ASF)
- ∘ Offices supporting Math (bldg. G 157 ASF)
- Study areas supporting Science (bldgs. A & B 340 ASF)
- ∘ Study areas supporting Math (bldg. G 200 ASF)

Data Source: Merle Cannon, IPP and Fusion Consultant

## Planning Sequence













# 3D Planning Sequence



























Questions?