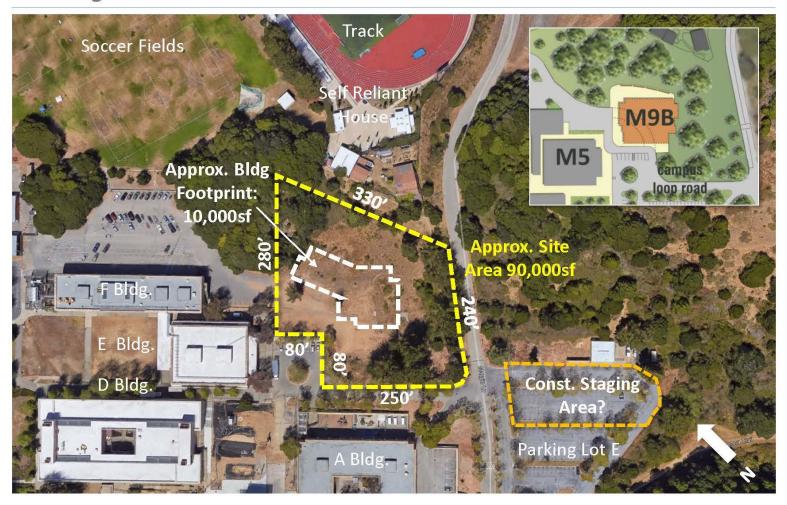

Studios         | 2                 | 2                | 2      | 0      |  |  |
|                     | *Includes Annex   |                  |        |        |  |  |

### SIZE COMPARISON





### FLOOR 1 – 2118 MILVIA ST.



### FLOOR 2 – 2118 MILVIA ST.



## FLOOR 3 – 2118 MILVIA ST.



## FLOOR 4 – 2118 MILVIA ST.



### FLOOR 5 – 2118 MILVIA ST.



### FLOOR 6 – 2118 MILVIA ST.



### ROOF – 2118 MILVIA ST.













# Merritt College

CHILD DEVELOPMENT CENTER (STATE AND MEASURE G FUNDED)
HORTICULTURE PROGRAM (STATE AND MEASURE G FUNDED)
GROUND FLOOR BUILDING S (MEASURE G FUNDED)
GYMNASIUM REPLACEMENT (STATE AND MEASURE G FUNDED)

## Merritt College STEM building

Measure A funded

Measure G will complete the ground floor, which is shelled in.





### Project Site Area 1 6-5-19







## **Application to this Project**



Metal Panel System "Expression Wall"

Glass Storefront "Prism"

Stucco

More Conventional



# **Lobby Rendering 2**





# **Lobby Rendering 3**





### Merritt College New Horticultural Complex

#### **Construction Cost Budget: \$17,500,000**

The new Horticulture Complex at Merritt College replaces the existing horticulture facility which has experienced increased enrollment and is operating in inefficient facilities that are 30 plus years old. The facility measures 8,383 GSF. The new facility is estimate to measure 19,032 GSF which totals a 10,649 GSF increase. The program is one of the more popular career programs offered on the campus offering 30-40 courses every semester. It is located on the campus in a remote area that provides for adeq