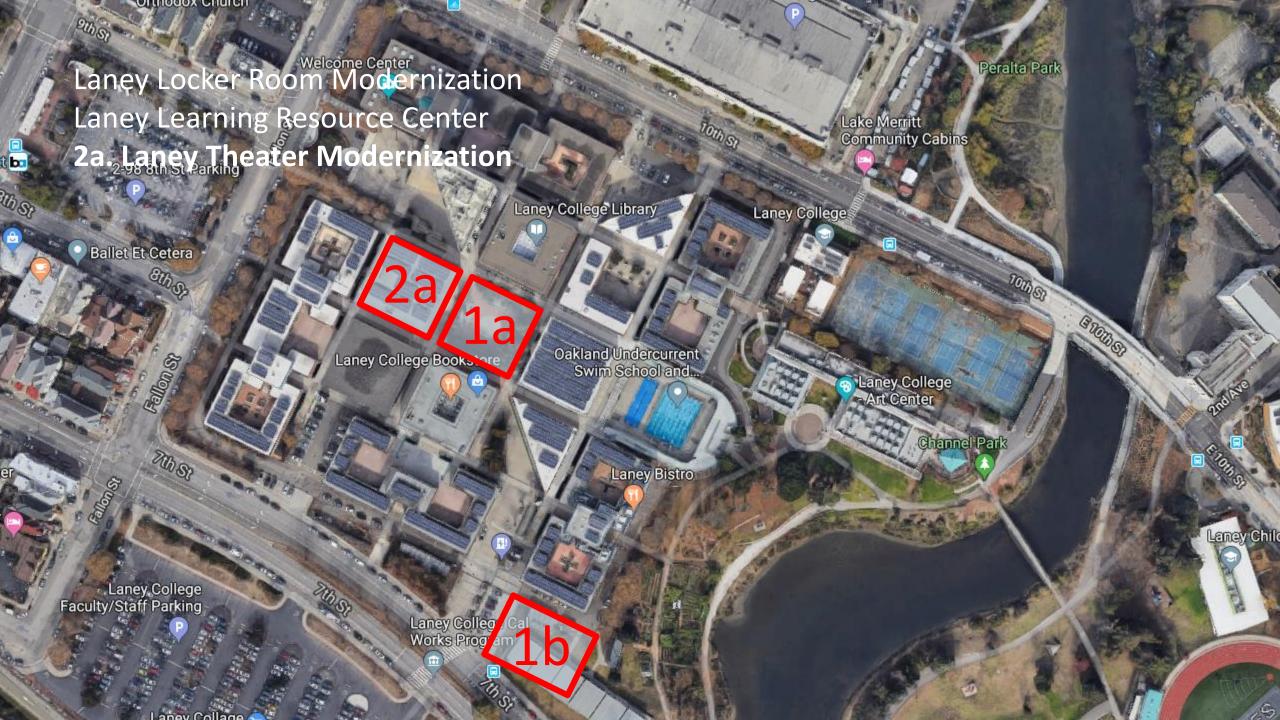

#### Phase 1 – State funded & G.O. Bonds

- Laney Learning Resource Center \$74.883M TPC
- Laney Theater Modernization \$26.152M TPC
- Merritt CDC \$19.726M TPC
- Merritt Horticulture \$22.256M TPC
- COA Auto Tech & Diesel \$33.294M TPC