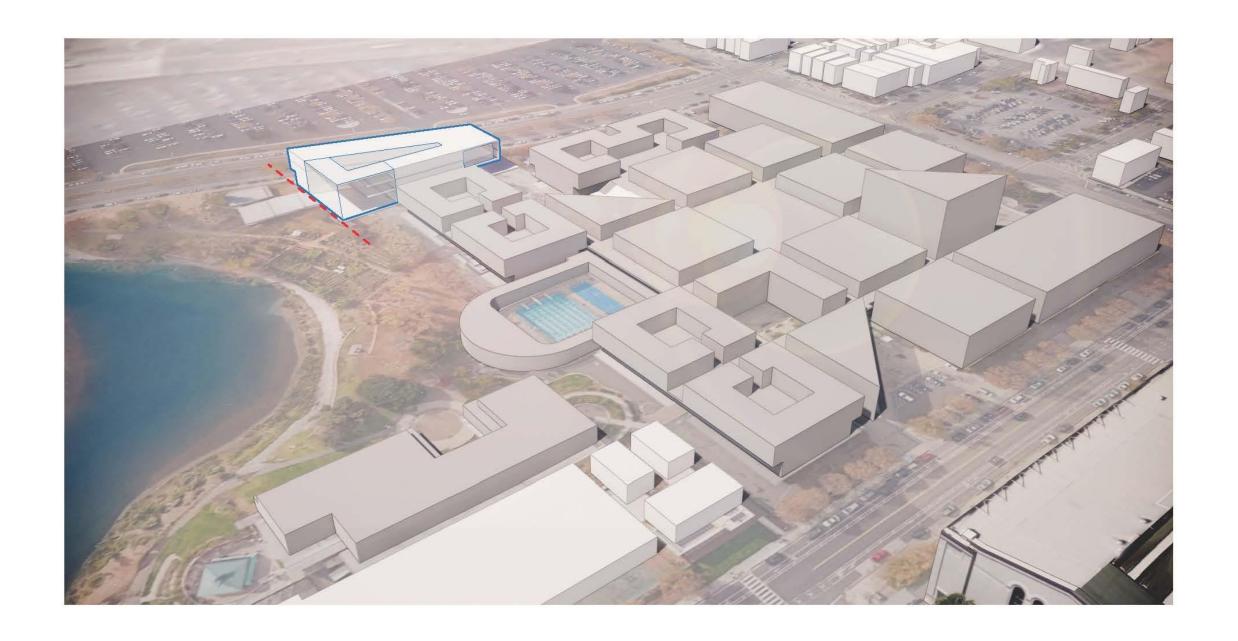

#### Phase 1 – Measure G only

- COA Science Center \$47.000M TPC
- BCC Classroom Building \$73.700M TPC
- Merritt Building S Ground Floor 24.000M TPC