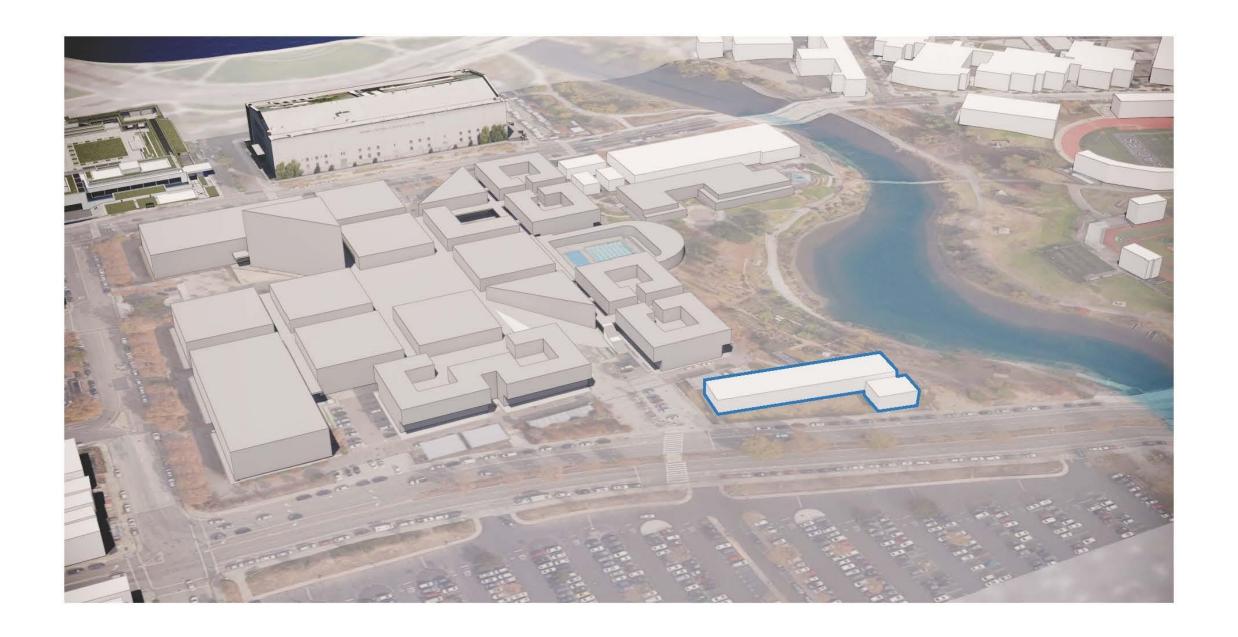

uilding infrastructure, if needed, beyond the point of connection for this project.

#### **DECISION-MAKING**

The College and the District will make a final decision regarding the scope and funding of the project.

#### The options are:

- 1. Revert to Compliance-Only Project
- 2. Proceed to Base Scope Larger Project

To avoid cost increases associated with delay, this decision must be completed by the end of November 2018. If proceeding with the Larger Project, Board action to establish the funding and approve expansion of the existing design contract must be completed in December 2018.



# LRC - State & Measure G

NOLL & TAM ARCHITECTS
PRIME ARCHITECT

MANTLE LANDSCAPE ARCHITECTURE LANDSCAPE ARCHITECT

MARK CAVAGNERO ASSOCIATES DESIGN ARCHITECT

KAD SMITH
OUTREACH COORDINATOR













































### Theater Modernization – State & Measure G







### Science Building – Measure G

ASF: 40,860

GSF at 65% net to gross: 61,795

#### Replacement of Existing Labs:

- Biology, Anatomy, Physiology (5,295 ASF)
- Chemistry, Physics (9,017 ASF)
- ∘ *Math (bldg. G 2,979 ASF)*
- ∘ Electronics (bldg. A 3,189 ASF)
- ∘ Geography (bldg. A 979 ASF)

#### Replacement of Classrooms

- Classrooms Supporting Science (bldgs. A & B 10,804 ASF)
- Large Lecture (Forum 4,495 ASF)
- Office Supporting Science (bldgs. A & B 2,306 ASF)
- ∘ Offices supporting Electronics (bldg. A − 399 ASF)
- ∘ Offices supporting Math (bldg. G 157 ASF)
- Study areas supporting Science (bldgs. A & B 340 ASF)
- ∘ Study areas supporting Math (bldg. G 200 ASF)

Data Source: Merle Cannon, IPP and