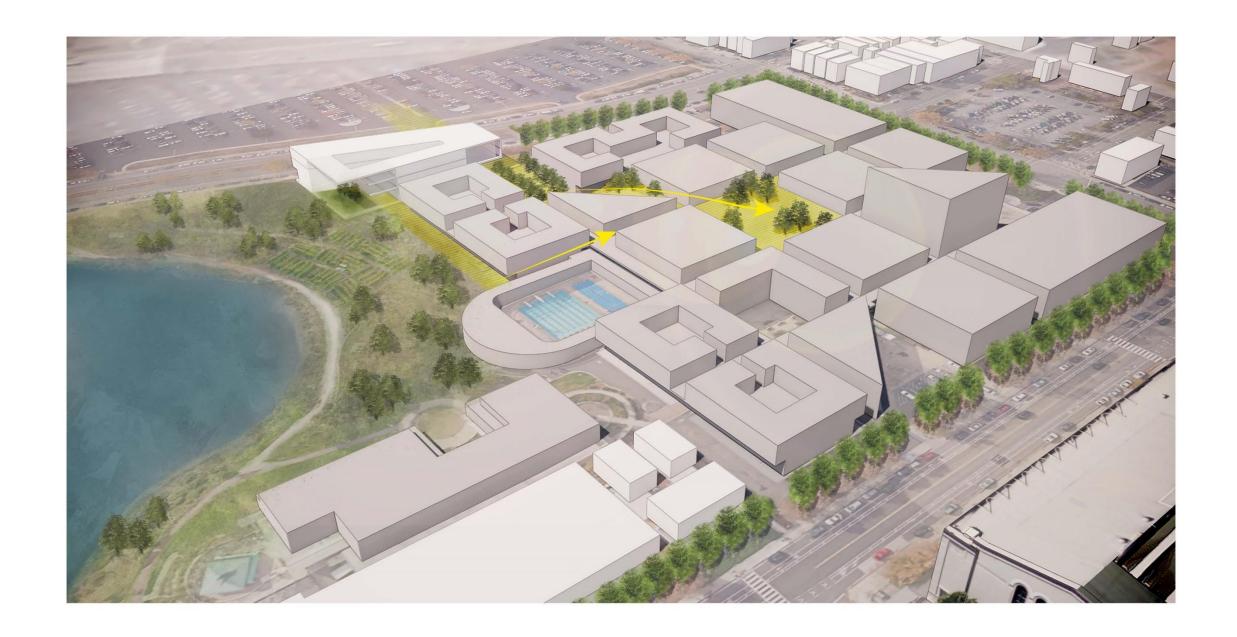

#### Phase 1 – Measure G only

- COA Science Center \$47.000M TPC
- BCC Classroom Building \$73.700M TPC
- Merritt Building S Ground Floor 24.000M TPC