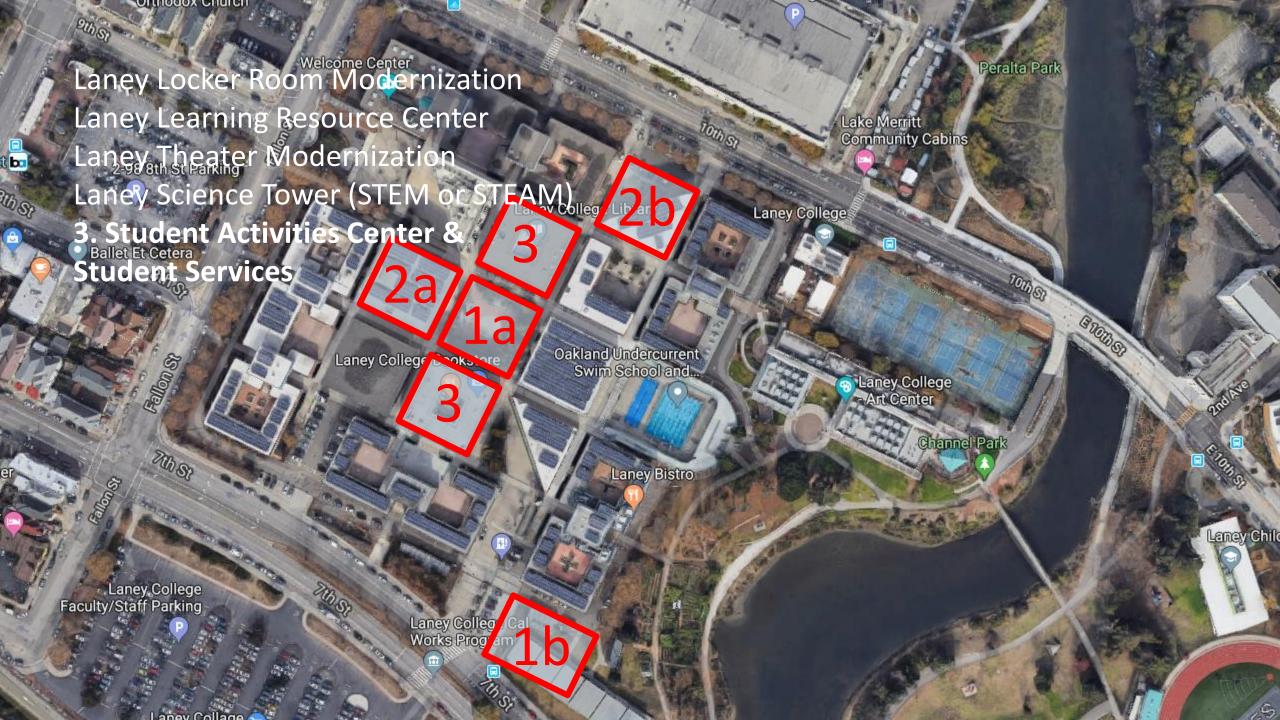

#### Phase 1 – State funded & G.O. Bonds

- Laney Learning Resource Center \$74.883M TPC
- Laney Theater Modernization \$26.152M TPC
- Merritt CDC \$19.726M TPC
- Merritt Horticulture \$22.256M TPC
- COA Auto Tech & Diesel \$33.294M TPC

#### Phase 1 – Measure G only

- COA Science Center \$47.000M TPC
- BCC Classroom Building \$73.700M TPC
- Merritt Building S Ground Floor 24.000M TPC