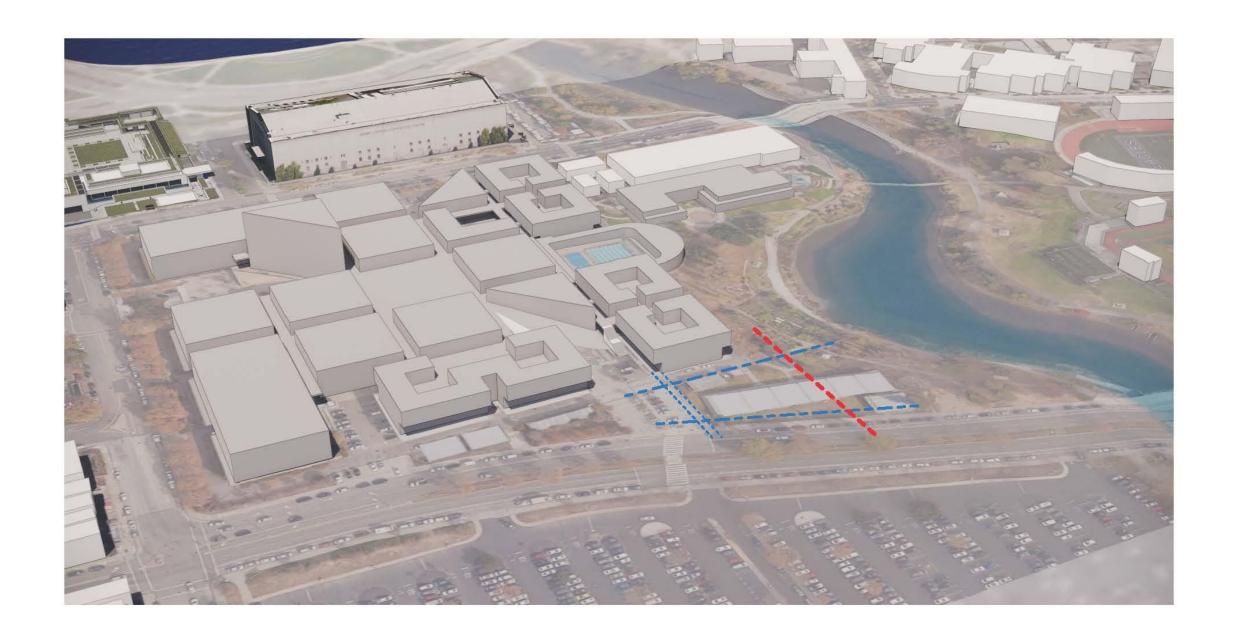

lding infrastructure, if needed, beyond the point of connection for this project.

#### **DECISION-MAKING**

The College and the District will make a final decision regarding the scope and funding of the project.

#### The options are:

- 1. Revert to Compliance-Only Project
- 2. Proceed to Base Scope Larger Project

To avoid cost increases associated with delay, this decision must be completed by the end of November 2018. If proceeding with the Larger Project, Board action to establish the funding and approve expansion of the existing design contract must be completed in December 2018.



# LRC - State & Measure G

NOLL & TAM ARCHITECTS
PRIME ARCHITECT

MANTLE LANDSCAPE ARCHITECTURE LANDSCAPE ARCHITECT

MARK CAVAGNERO ASSOCIATES DESIGN ARCHITECT

KAD SMITH
OUTREACH COORDINATOR













































### Theater Modernization – State & Measure G







### Science Building – Measure G

ASF: 40,860

GSF at 65% net to gross: 61,795

#### Replacement of Existing Labs:

- Biology, Anatomy, Physiology (5,295 ASF)
- Chemistry, Physics (9,017 ASF)
- ∘ *Math (bldg. G 2,979 ASF)*
- ∘ Electronics (bldg. A 3,189 ASF)
- ∘ Geography (bldg. A 979 ASF)

#### Replacement of Classrooms

- Classrooms Supporting Science (bldgs. A & B 10,804 ASF)
- Large Lecture (Forum 4,495 ASF)
- Office Supporting Science (bldgs. A & B 2,306 ASF)
- ∘ Offices supporting Electronics (bldg. A − 399 ASF)
- ∘ Offices supporting Math (bldg. G 157 ASF)
- Study areas supporting Science (bldgs. A & B 340 ASF)
- ∘ Study areas supporting Math (bldg. G 200 ASF)

Data Source: Merle Cannon, IPP and F