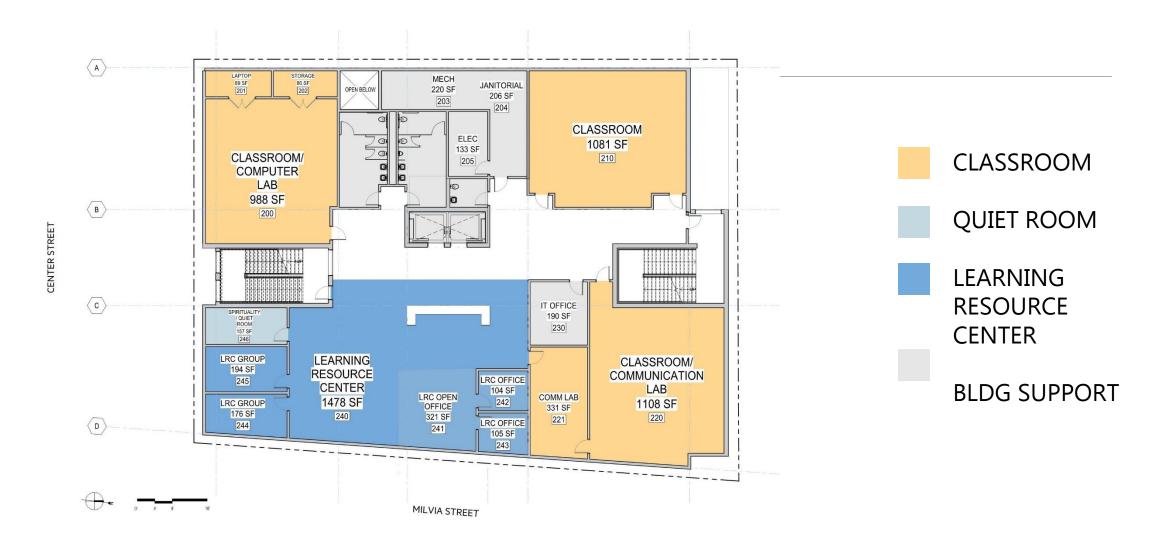

|  |  |
|---------------------|-------------------|------------------|--------|--------|--|--|
|                     | Total             | Total            | Milvia | Center |  |  |
| Classrooms          | 28*               | 34               | 13     | 21     |  |  |
| Large Lecture       | 2                 | 2                | 0      | 2      |  |  |
| Computer Classrooms | 10                | 11               | 1      | 10     |  |  |
| Science Labs        | 5                 | 9                | 0      | 10     |  |  |
| Art Studios         | 2                 | 2                | 2      | 0      |  |  |
|                     | *Includes Annex   |                  |        |        |  |  |

### SIZE COMPARISON





### FLOOR 1 – 2118 MILVIA ST.



### FLOOR 2 – 2118 MILVIA ST.



## FLOOR 3 – 2118 MILVIA ST.



## FLOOR 4 – 2118 MILVIA ST.



### FLOOR 5 – 2118 MILVIA ST.



### FLOOR 6 – 2118 MILVIA ST.



### ROOF – 2118 MILVIA ST.













# Merritt College

CHILD DEVELOPMENT CENTER (STATE AND MEASURE G FUNDED)
HORTICULTURE PROGRAM (STATE AND MEASURE G FUNDED)
GROUND FLOOR BUILDING S (MEASURE G FUNDED)
GYMNASIUM REPLACEMENT (STATE AND MEASURE G FUNDED)

## Merritt College STEM building

Measure A funded

Measure G will complete the ground floor, which is shelled in.





### Project Site Area 1 6-5-19







## **Application to this Project**



Metal Panel System "Expression Wall"

Glass Storefront "Prism"

Stucco

More Conventional



# **Lobby Rendering 2**





# **Lobby Rendering 3**





### Merritt College New Horticultural Complex

#### **Construct