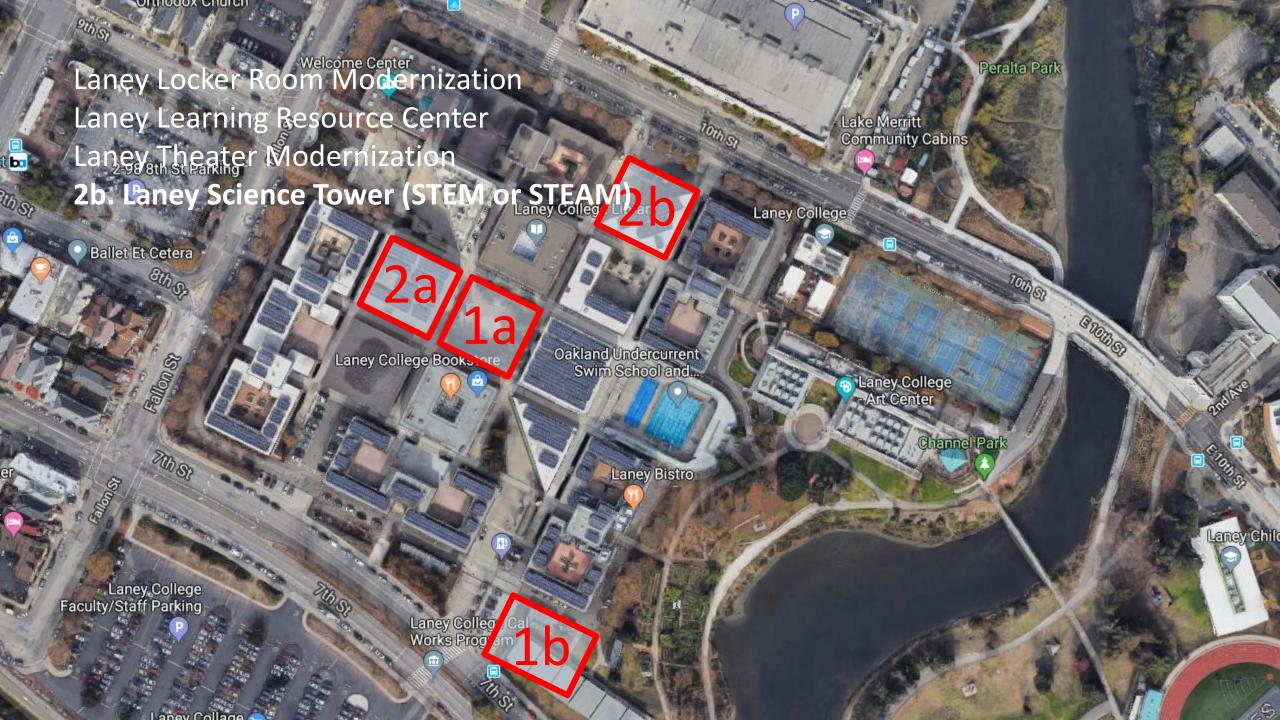

#### Phase 1 – State funded & G.O. Bonds

- Laney Learning Resource Center \$74.883M TPC
- Laney Theater Modernization \$26.152M TPC
- Merritt CDC \$19.726M TPC
- Merritt Horticulture \$22.256M TPC
- COA Auto Tech & Diesel \$33.294M TPC

#### Phase 1 – Measure G only

- COA Science Center \$47.000M TPC
- BCC Classroom Building \$73.700M TPC
- Merritt Building S Ground Floor 24.000M TPC