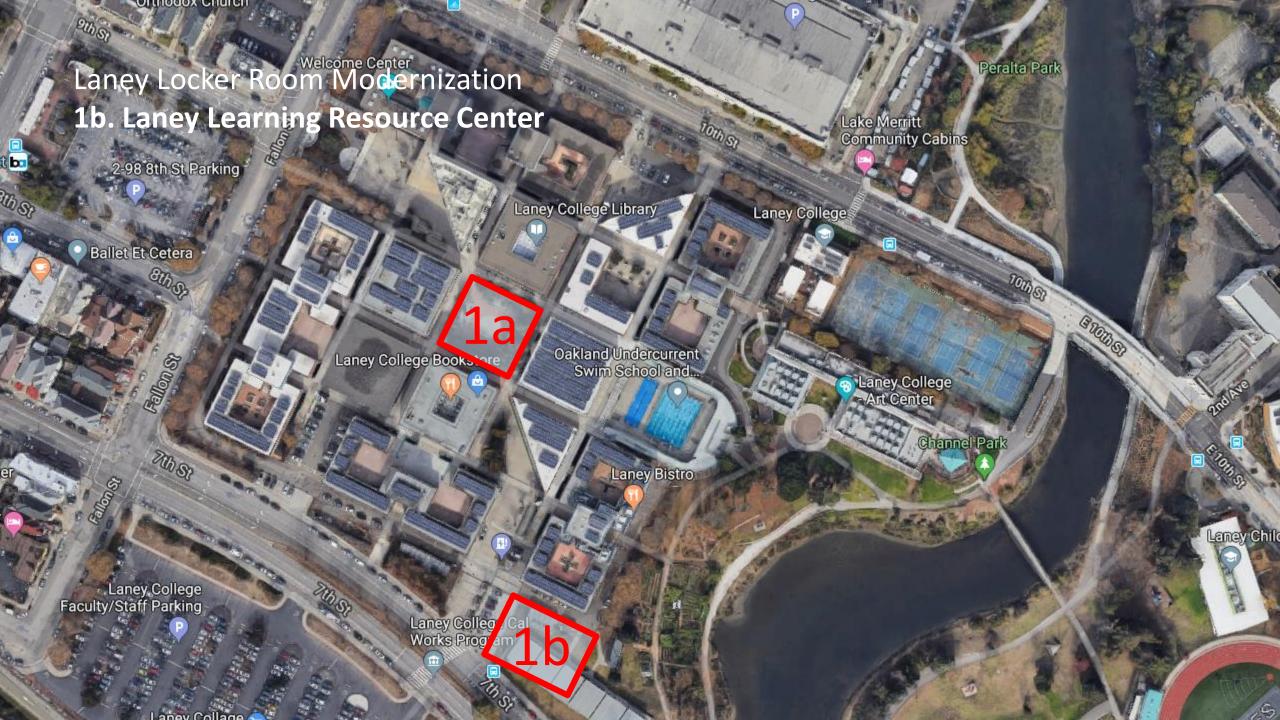

#### Phase 1 – State funded & G.O. Bonds

- Laney Learning Resource Center \$74.883M TPC
- Laney Theater Modernization \$26.152M TPC
- Merritt CDC \$19.726M TPC
- Merritt Horticulture \$22.256M TPC
- COA Auto Tech & Diesel \$33.294M TPC