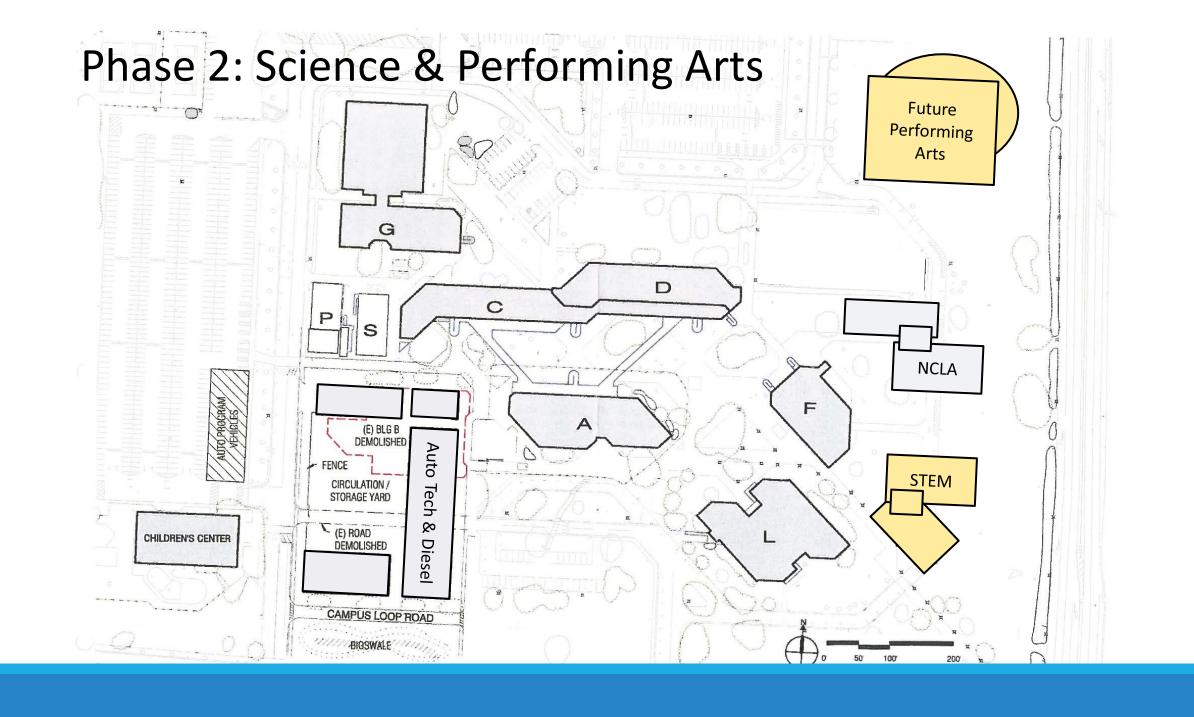

#### Phase 1 – Measure G only

- COA Science Center \$47.000M TPC
- BCC Classroom Building \$73.700M TPC
- Merritt Building S Ground Floor 24.000M TPC