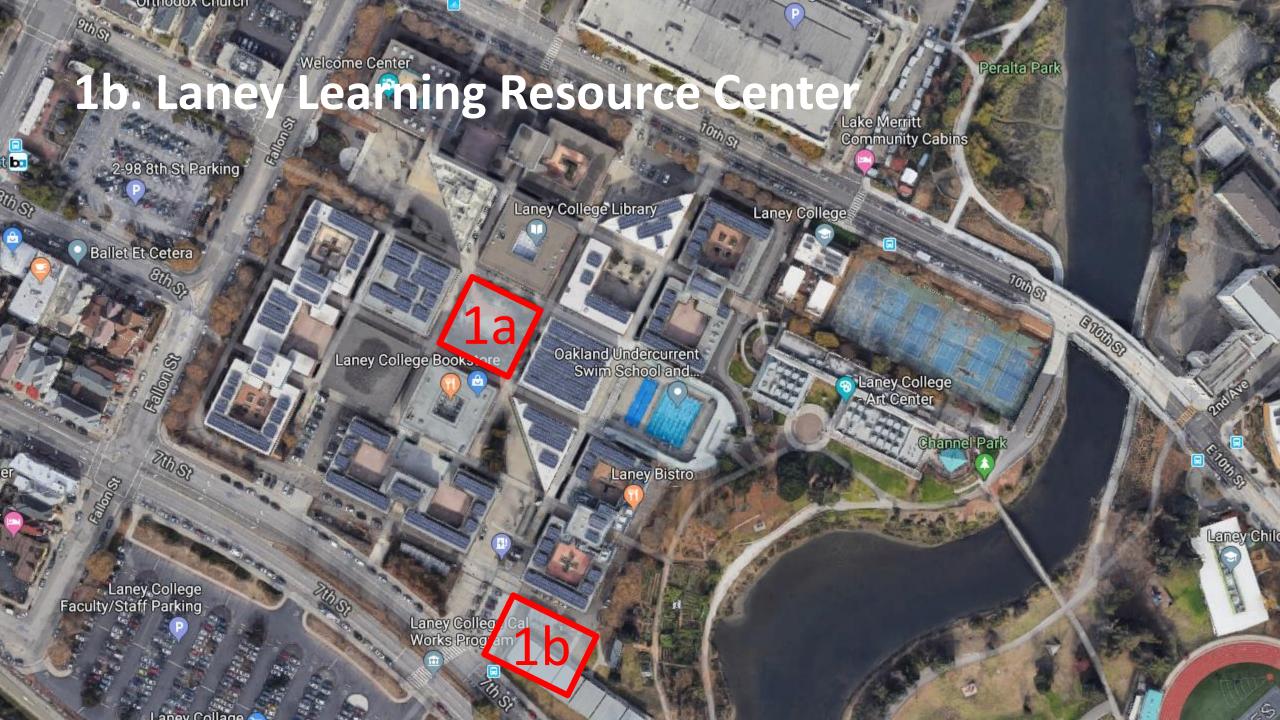

#### Phase 1 – State funded & G.O. Bonds

- Laney Learning Resource Center \$74.883M TPC
- Laney Theater Modernization \$26.152M TPC
- Merritt CDC \$19.726M TPC
- Merritt Horticulture \$22.256M TPC
- COA Auto Tech & Diesel \$33.294M TPC