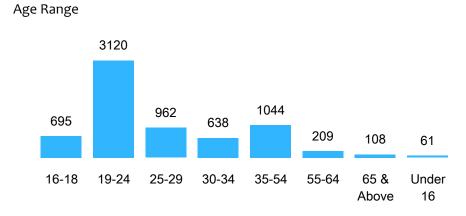

## Spring 2020 Demographic Snapshot





| Educational Goal               | Percent<br>▼ |
|--------------------------------|--------------|
| Obtain AA-Transfer to 4 year   | 32%          |
| Undecided on goal              | 20%          |
| Transfer to 4yr without AA deg | 15%          |
| Obtain 2yr AA w/out transfer   | 5%           |
| Complete crdits for HS Dpl/GED | 5%           |
| Educational Development        | 4%           |
| Prepare for new career         | 4%           |
| Improve basic skills(Eng,Rd,M) | 3%           |
| 4yr coll stdnt taking courses  | 3%           |
| Discover career interests      | 2%           |
| Earn a voc cert w/out transfr  | 2%           |
| Uncollected / unreported       | 2%           |
| Advance in current job/career  | 1%           |
| Maintain certificat or license | 1%