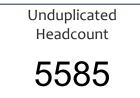

Part Time 3615 Full Time 3222

| Academic Program | Headcount | Percent |
|------------------|-----------|---------|
| Exempt           | 1569      | 28%     |
| Matriculating    | 3326      | 60%     |
| Non-Credit       | 169       | 3%      |
| Special Admit    | 521       | 9%      |
| Total            | 5585      | 100%    |