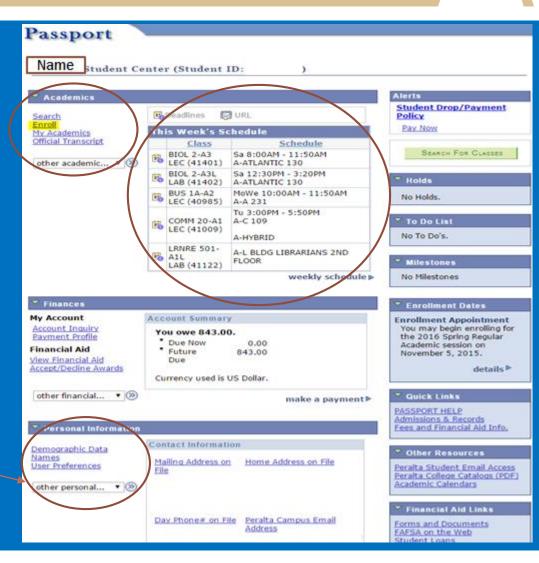

# Student Services Student Center Use the student center to enroll and access your personal information. Schedule of Classes Browse and view available classes.

# **STUDENT CENTER**

| * Academics                                                                                                                                                     |                                                               |                                                    | Alerts<br>Student Drop/Payment                                                                                                                                                                                                                                     |                                              |
|-----------------------------------------------------------------------------------------------------------------------------------------------------------------|---------------------------------------------------------------|----------------------------------------------------|--------------------------------------------------------------------------------------------------------------------------------------------------------------------------------------------------------------------------------------------------------------------|----------------------------------------------|
| Search                                                                                                                                                          | Deadlines                                                     | J URL                                              | Policy                                                                                                                                                                                                                                                             |                                              |
| Enroll<br>My Academics                                                                                                                                          | This Week's S                                                 | chedule                                            | Pay Now                                                                                                                                                                                                                                                            |                                              |
| Official Transcript                                                                                                                                             | Class                                                         | Schedule                                           |                                                                                                                                                                                                                                                                    |                                              |
| other academic • 🛞                                                                                                                                              | BIOL 2-A3<br>LEC (41401)                                      | Sa 8:00AM - 11:50AM<br>A-ATLANTIC 130              | SEARCH FOR CLASSES                                                                                                                                                                                                                                                 |                                              |
|                                                                                                                                                                 | BIOL 2-A3L<br>LAB (41402)                                     | Sa 12:30PM - 3:20PM<br>A-ATLANTIC 130              | Holds                                                                                                                                                                                                                                                              |                                              |
|                                                                                                                                                                 | BUS 1A-A2<br>LEC (40985)                                      | MoWe 10:00AM - 11:50AM<br>A-A 231                  | No Holds.                                                                                                                                                                                                                                                          |                                              |
|                                                                                                                                                                 | COMM 20-A1<br>LEC (41009)                                     | Tu 3:00PM - 5:50PM<br>A-C 109<br>A-HYBRID          | To Do List<br>No To Do's.                                                                                                                                                                                                                                          |                                              |
|                                                                                                                                                                 | LRNRE 501-<br>A1L<br>LAB (41122)                              | A-L BLDG LIBRARIANS 2ND<br>FLOOR                   | * Milestones                                                                                                                                                                                                                                                       | List of t                                    |
|                                                                                                                                                                 |                                                               | weekly schedul                                     | le > No Milestones                                                                                                                                                                                                                                                 | you nee                                      |
| ✓ Finances My Account                                                                                                                                           | Account Summar                                                |                                                    | Enrollment Dates                                                                                                                                                                                                                                                   | you nee<br>comple<br>financia                |
| My Account<br>Account Inquiry                                                                                                                                   | You owe 843.0                                                 | y<br>0.                                            | Enrollment Dates<br>Enrollment Appointment<br>You may begin enrolling for                                                                                                                                                                                          | comple                                       |
| My Account                                                                                                                                                      | You owe 843.0<br>Due Now                                      | o                                                  | Enrollment Dates<br>Enrollment Appointment<br>You may begin enrolling for<br>the 2016 Spring Regular<br>Academic session on                                                                                                                                        | comple                                       |
| My Account<br>Account Inquiry<br>Payment Profile<br>Financial Aid<br>View Financial Aid                                                                         | You owe 843.0                                                 | y<br>0.                                            | Enrollment Dates<br>Enrollment Appointment<br>You may begin enrolling for<br>the 2016 Spring Regular<br>Academic session on<br>November 5, 2015.                                                                                                                   | comple<br>financia                           |
| My Account<br>Account Inquiry<br>Payment Profile<br>Financial Aid                                                                                               | You owe 843.0<br>Due Now<br>Future                            | 9.<br>0.00<br>843.00                               | Enrollment Dates<br>Enrollment Appointment<br>You may begin enrolling for<br>the 2016 Spring Regular<br>Academic session on                                                                                                                                        | comple<br>financia<br>Da                     |
| My Account<br>Account Inquiry<br>Payment Profile<br>Financial Aid<br>View Financial Aid                                                                         | You owe 843.0<br>Due Now<br>Future<br>Due                     | 9.<br>0.00<br>843.00                               | Enrollment Dates Enrollment Appointment You may begin enrolling for the 2016 Spring Regular Academic session on November 5, 2015. details                                                                                                                          | comple<br>financia<br>Da<br>sta              |
| My Account<br>Account Inquiry<br>Payment Profile<br>Financial Aid<br>View Financial Aid<br>Accept/Decline Awards                                                | You owe 843.0<br>Due Now<br>Future<br>Due                     | y<br>0.00<br>843.00<br>US Dollar.                  | Enrollment Dates<br>Enrollment Appointment<br>You may begin enrolling for<br>the 2016 Spring Regular<br>Academic session on<br>November 5, 2015.<br>detail                                                                                                         | comple<br>financia<br>Da                     |
| My Account<br>Account Inquiry<br>Payment Profile<br>Financial Aid<br>Accept/Decline Awards                                                                      | You owe 843.0<br>Due Now<br>Future<br>Due                     | y<br>0.00<br>843.00<br>US Dollar.                  | Enrollment Dates Enrollment Appointment You may begin enrolling for the 2016 Spring Regular Academic session on November 5, 2015. details  Clock Links PASSPORT HELP                                                                                               | comple<br>financia<br>Da<br>sta<br>up        |
| My Account<br>Account Inquiry<br>Payment Profile<br>Financial Aid<br>View Financial Aid<br>Accept/Decline Awards<br>other financial • (3)                       | You owe 843.0<br>Due Now<br>Future<br>Due                     | y<br>0.00<br>843.00<br>US Dollar.<br>make a paymen | Enrollment Dates<br>Enrollment Appointment<br>You may begin enrolling for<br>the 2016 Spring Regular<br>Academic session on<br>November 5, 2015.<br>detail<br>Movember 5, 2015.<br>detail<br>PASSPORT HELP<br>Admissions & Becords<br>Fees and Financial Ald Info. | comple<br>financia<br>Da<br>sta<br>up<br>(th |
| My Account<br>Account Inquiry<br>Payment Profile<br>Financial Aid<br>Accept/Decline Awards<br>other financial                                                   | You owe 843.0<br>Due Now<br>Future<br>Due<br>Currency used is | y<br>0.<br>843.00<br>US Dollar.<br>make a paymen   | Enrollment Dates Enrollment Appointment You may begin enrolling for the 2016 Spring Regular Academic session on November 5, 2015. detail                                                                                                                           | comple<br>financia<br>Da<br>sta<br>up<br>(th |
| My Account<br>Account Inquiry<br>Payment Profile<br>Financial Aid<br>Accept/Decline Awards<br>other financial • (3)<br>Personal Information<br>Demographic Data | You owe 843.0<br>Due Now<br>Future<br>Due<br>Currency used is | y<br>0.<br>843.00<br>US Dollar.<br>make a paymen   | Enrollment Dates<br>Enrollment Appointment<br>You may begin enrolling for<br>the 2016 Spring Regular<br>Academic session on<br>November 5, 2015.<br>detail<br>Movember 5, 2015.<br>detail<br>PASSPORT HELP<br>Admissions & Becords<br>Fees and Financial Ald Info. | comple<br>financia<br>Da<br>sta<br>up        |

#### Academics:

- Order Official Transcripts
- View class schedule,
- View unofficial Transcripts
- View your grades
- View your Student Education Plan

Personal Information: Make sure everything is up to date – you can edit on Passport