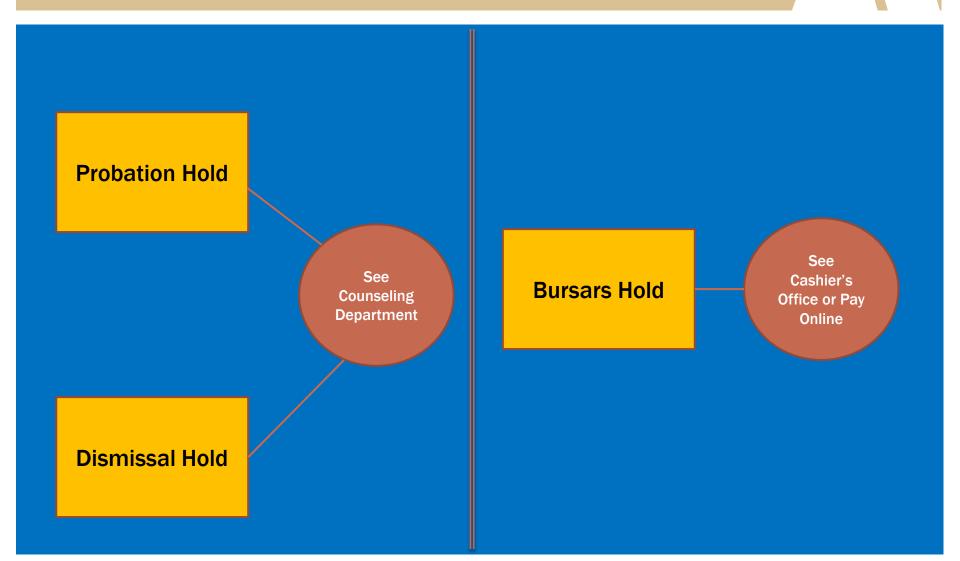

#### Holds that must be removed before enrolling in classes

#### **Types of Holds:**

- 1) Probation Hold (academic & progress)
- 2) Dismissal Hold (academic & progress)
- 3) Bursars Hold if you owe \$\$

Enter class number (5 digits)

OR

Click "Search"