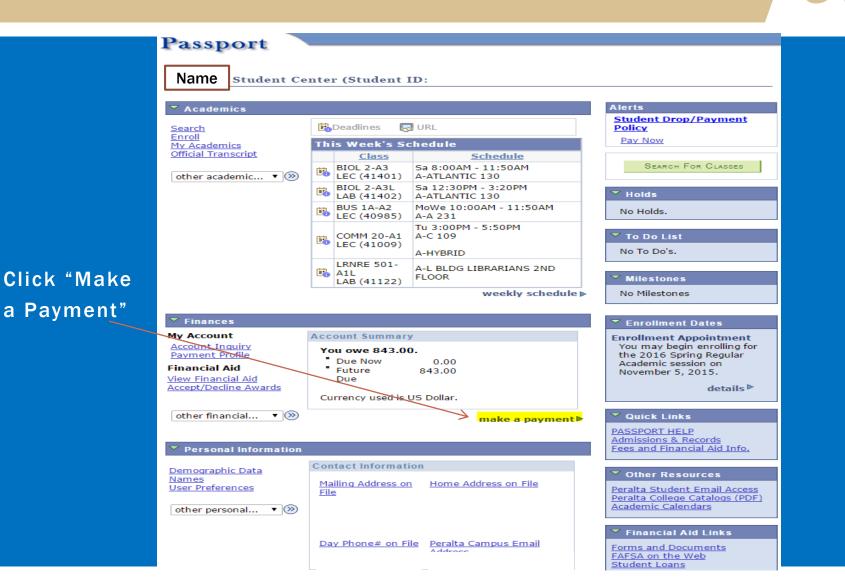

# **STUDENT CENTER**

| * Academics                                                                                                                                                     |                                                               |                                                    | Alerts<br>Student Drop/Payment                                                                                                                                                                                                                                     |                                              |
|-----------------------------------------------------------------------------------------------------------------------------------------------------------------|---------------------------------------------------------------|----------------------------------------------------|--------------------------------------------------------------------------------------------------------------------------------------------------------------------------------------------------------------------------------------------------------------------|----------------------------------------------|
| Search                                                                                                                                                          | Deadlines                                                     | J URL                                              | Policy                                                                                                                                                                                                                                                             |                                              |
| Enroll<br>My Academics                                                                                                                                          | This Week's S                                                 | chedule                                            | Pay Now                                                                                                                                                                                                                                                            |                                              |
| Official Transcript                                                                                                                                             | Class                                                         | Schedule                                           |                                                                                                                                                                                                                                                                    |                                              |
| other academic • 🛞                                                                                                                                              | BIOL 2-A3<br>LEC (41401)                                      | Sa 8:00AM - 11:50AM<br>A-ATLANTIC 130              | SEARCH FOR CLASSES                                                                                                                                                                                                                                                 |                                              |
|                                                                                                                                                                 | BIOL 2-A3L<br>LAB (41402)                                     | Sa 12:30PM - 3:20PM<br>A-ATLANTIC 130              | Holds                                                                                                                                                                                                                                                              |                                              |
|                                                                                                                                                                 | BUS 1A-A2<br>LEC (40985)                                      | MoWe 10:00AM - 11:50AM<br>A-A 231                  | No Holds.                                                                                                                                                                                                                                                          |                                              |
|                                                                                                                                                                 | COMM 20-A1<br>LEC (41009)                                     | Tu 3:00PM - 5:50PM<br>A-C 109<br>A-HYBRID          | To Do List<br>No To Do's.                                                                                                                                                                                                                                          |                                              |
|                                                                                                                                                                 | LRNRE 501-<br>A1L<br>LAB (41122)                              | A-L BLDG LIBRARIANS 2ND<br>FLOOR                   | * Milestones                                                                                                                                                                                                                                                       | List of t                                    |
|                                                                                                                                                                 |                                                               | weekly schedul                                     | le > No Milestones                                                                                                                                                                                                                                                 | you nee                                      |
| ✓ Finances My Account                                                                                                                                           | Account Summar                                                |                                                    | Enrollment Dates                                                                                                                                                                                                                                                   | you nee<br>comple<br>financia                |
| My Account<br>Account Inquiry                                                                                                                                   | You owe 843.0                                                 | y<br>0.                                            | Enrollment Dates<br>Enrollment Appointment<br>You may begin enrolling for                                                                                                                                                                                          | comple                                       |
| My Account                                                                                                                                                      | You owe 843.0<br>Due Now                                      | o                                                  | Enrollment Dates<br>Enrollment Appointment<br>You may begin enrolling for<br>the 2016 Spring Regular<br>Academic session on                                                                                                                                        | comple                                       |
| My Account<br>Account Inquiry<br>Payment Profile<br>Financial Aid<br>View Financial Aid                                                                         | You owe 843.0                                                 | y<br>0.                                            | Enrollment Dates<br>Enrollment Appointment<br>You may begin enrolling for<br>the 2016 Spring Regular<br>Academic session on<br>November 5, 2015.                                                                                                                   | comple<br>financia                           |
| My Account<br>Account Inquiry<br>Payment Profile<br>Financial Aid                                                                                               | You owe 843.0<br>Due Now<br>Future                            | 9.<br>0.00<br>843.00                               | Enrollment Dates<br>Enrollment Appointment<br>You may begin enrolling for<br>the 2016 Spring Regular<br>Academic session on                                                                                                                                        | comple<br>financia<br>Da                     |
| My Account<br>Account Inquiry<br>Payment Profile<br>Financial Aid<br>View Financial Aid                                                                         | You owe 843.0<br>Due Now<br>Future<br>Due                     | 9.<br>0.00<br>843.00                               | Enrollment Dates Enrollment Appointment You may begin enrolling for the 2016 Spring Regular Academic session on November 5, 2015. details                                                                                                                          | comple<br>financia<br>Da<br>sta              |
| My Account<br>Account Inquiry<br>Payment Profile<br>Financial Aid<br>View Financial Aid<br>Accept/Decline Awards                                                | You owe 843.0<br>Due Now<br>Future<br>Due                     | y<br>0.00<br>843.00<br>US Dollar.                  | Enrollment Dates<br>Enrollment Appointment<br>You may begin enrolling for<br>the 2016 Spring Regular<br>Academic session on<br>November 5, 2015.<br>detail                                                                                                         | comple<br>financia<br>Da                     |
| My Account<br>Account Inquiry<br>Payment Profile<br>Financial Aid<br>Accept/Decline Awards                                                                      | You owe 843.0<br>Due Now<br>Future<br>Due                     | y<br>0.00<br>843.00<br>US Dollar.                  | Enrollment Dates Enrollment Appointment You may begin enrolling for the 2016 Spring Regular Academic session on November 5, 2015. details  Clock Links PASSPORT HELP                                                                                               | comple<br>financia<br>Da<br>sta<br>up        |
| My Account<br>Account Inquiry<br>Payment Profile<br>Financial Aid<br>View Financial Aid<br>Accept/Decline Awards<br>other financial • (3)                       | You owe 843.0<br>Due Now<br>Future<br>Due                     | y<br>0.00<br>843.00<br>US Dollar.<br>make a paymen | Enrollment Dates<br>Enrollment Appointment<br>You may begin enrolling for<br>the 2016 Spring Regular<br>Academic session on<br>November 5, 2015.<br>detail<br>Movember 5, 2015.<br>detail<br>PASSPORT HELP<br>Admissions & Becords<br>Fees and Financial Ald Info. | comple<br>financia<br>Da<br>sta<br>up<br>(th |
| My Account<br>Account Inquiry<br>Payment Profile<br>Financial Aid<br>Accept/Decline Awards<br>other financial                                                   | You owe 843.0<br>Due Now<br>Future<br>Due<br>Currency used is | y<br>0.<br>843.00<br>US Dollar.<br>make a paymen   | Enrollment Dates Enrollment Appointment You may begin enrolling for the 2016 Spring Regular Academic session on November 5, 2015. detail                                                                                                                           | comple<br>financia<br>Da<br>sta<br>up<br>(th |
| My Account<br>Account Inquiry<br>Payment Profile<br>Financial Aid<br>Accept/Decline Awards<br>other financial • (3)<br>Personal Information<br>Demographic Data | You owe 843.0<br>Due Now<br>Future<br>Due<br>Currency used is | y<br>0.<br>843.00<br>US Dollar.<br>make a paymen   | Enrollment Dates<br>Enrollment Appointment<br>You may begin enrolling for<br>the 2016 Spring Regular<br>Academic session on<br>November 5, 2015.<br>detail<br>Movember 5, 2015.<br>detail<br>PASSPORT HELP<br>Admissions & Becords<br>Fees and Financial Ald Info. | comple<br>financia<br>Da<br>sta<br>up        |