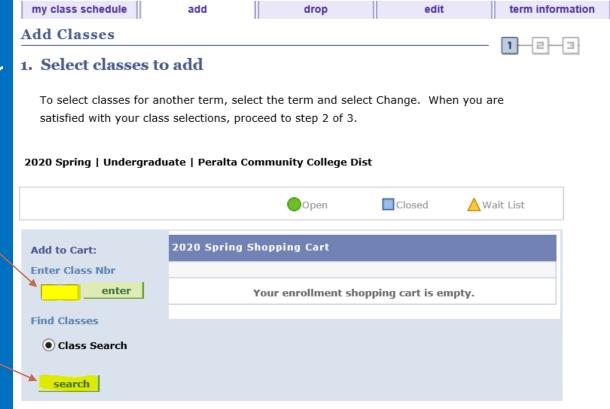

#### Select a campus

|    | my class schedule     add     drop     edit     term information       Add Classes     1-2-3       Enter Search Criteria |                                      |
|----|--------------------------------------------------------------------------------------------------------------------------|--------------------------------------|
| S  | Search for Classes Campuses:  Alameda Laney Merritt Berkeley All Peralta Community College Dist   2020 Spring            | Enter course<br>number<br>(optional) |
|    | Select at least 2 search criteria. Select Search to view your search results.                                            |                                      |
|    | Subject Art V<br>Course Number is exactly V<br>All Fee-Based Noncredit © Undergraduate                                   |                                      |
| ct | Session Mode of Instruction Show Open Classes Only Open Entry/Exit Classes Only V                                        | Click<br>"Search"                    |
|    | Course Attribute Course Attribute Value V<br>Additional Search Criteria                                                  |                                      |
|    | Return to Add Classes CLEAR SEARCH                                                                                       |                                      |
|    | Search Enroll My Academics<br>My Class Schedule Add Drop Edit Term Information                                           |                                      |