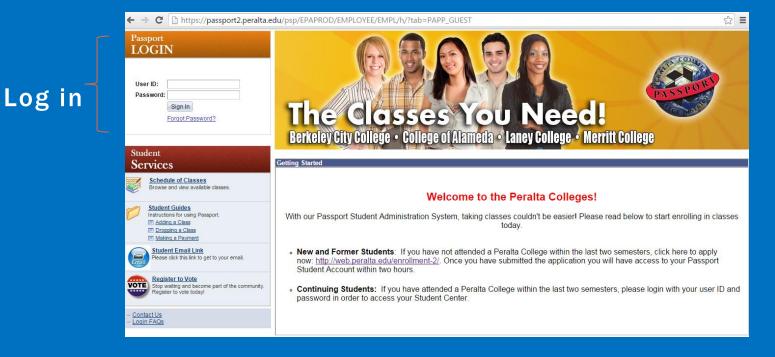

# STUDENT GUIDE PASSPORT

#### PASSPORT

- Log-in
- **Given Student Center**
- Holds
- □ Add/Drop Classes
- Pay Fees

#### Ways to access Passport

- Passport2.peralta.edu
- Peralta.edu search Passport
- Google Peralta Passport

# Student Services Student Center Use the student center to enroll and access your personal information. Schedule of Classes Browse and view available classes.

#### Student Guides

Instructions for using Passport.

Dropping a Class
 Making a Payment

#### Student Email Link

Please click this link to get to your email.

#### Register to Vote

VOTE Stop waiting and become part of the community. Register to vote today!