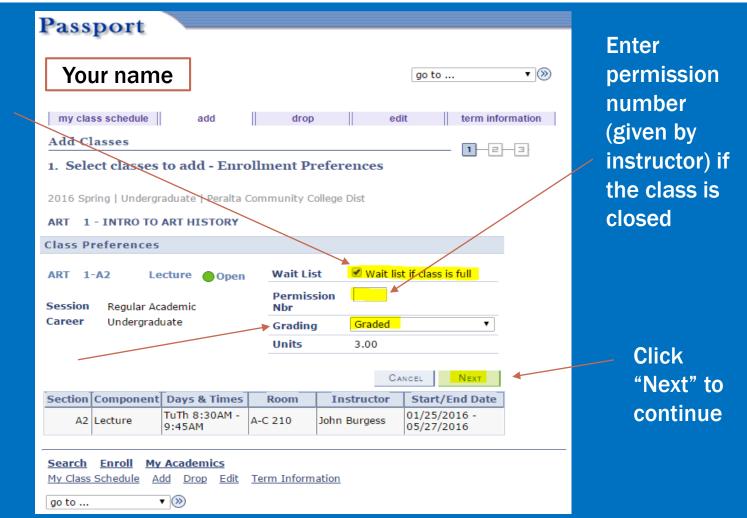

# ADDING A WAIT LIST CLASS

Wait list if the class is full

Select graded or pass/no pass

|                     | Passport                                                                   |                                                      |                                                              |                    |                      |              |
|---------------------|----------------------------------------------------------------------------|------------------------------------------------------|--------------------------------------------------------------|--------------------|----------------------|--------------|
| Make sure           | Your name                                                                  |                                                      |                                                              | go to              | • >>>                |              |
| it's the<br>correct | my class schedule                                                          | add                                                  | drop                                                         | edit term          | n information        |              |
| course              | Add Classes 1. Select classes t                                            | to add                                               |                                                              | 1-                 | -2-3                 |              |
|                     | satisfied with your cl                                                     | another term, select ti<br>class selections, proceed |                                                              | aange. When you an |                      | Click        |
|                     | 2016 Spring   Under<br>Community College                                   |                                                      | change                                                       | e term             |                      | "Proceed to  |
|                     |                                                                            |                                                      | Open C                                                       | losed 🔥 Wait Lis   | st                   | Step 2 of 3" |
|                     | Add to Cart:<br>Enter Class Nbr<br>enter<br>Find Classes<br>© Class Search |                                                      | opping Cart<br>Days/Times Roo<br>TuTh 8:30AM<br>- 9:45AM A-C |                    | Inits Status<br>3.00 |              |
|                     |                                                                            |                                                      |                                                              |                    |                      |              |
|                     | search                                                                     |                                                      |                                                              | PROCEED TO ST      |                      |              |