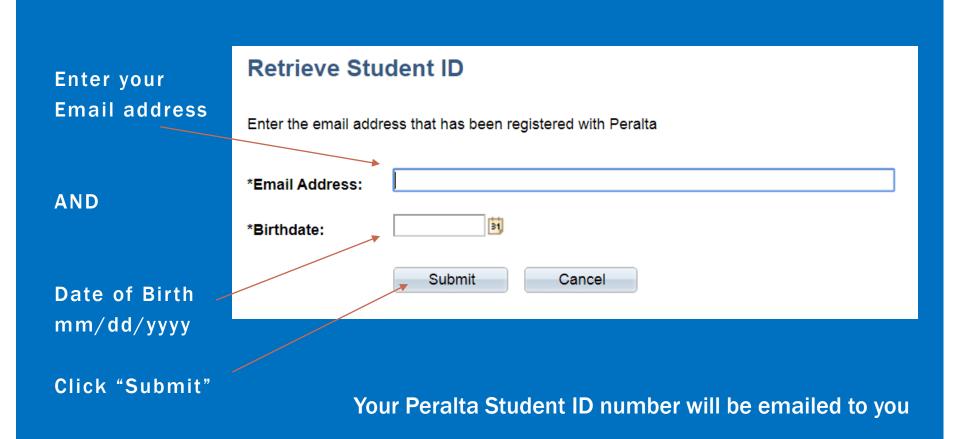

# STUDENT GUIDE PASSPORT

#### PASSPORT



- Log-in
- **Given Student Center**
- Holds
- □ Add/Drop Classes
- Pay Fees

#### Ways to access Passport

- Passport2.peralta.edu
- Peralta.edu search Passport
- Google Peralta Passport







#### If you don't know your User ID:

Click "I don't know my User ID" Click "Continue"





# **STUDENT CENTER**

#### Click "Student Center"

#### Passport

- D Student Self Service
- ▷ PeopleTools
- Contact Us
- Login FAQs
- Change My Password
- Setup Login Security Question

# Student Services Student Center Use the student center to enroll and access your personal information. Schedule of Classes Browse and view available classes.

#### Student Guides

Instructions for using Passport.

Dropping a Class
 Making a Payment

#### Student Email Link

Please click this link to get to your email.

#### Register to Vote

VOTE Stop waiting and become part of the community. Register to vote today!

# **STUDENT CENTER**

| * Academics                                                                                                                                                     |