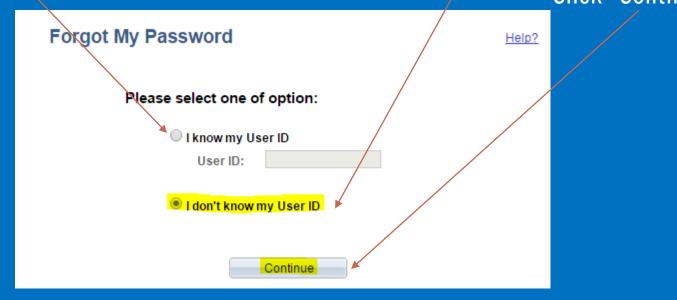

#### If you don't know your User ID:

Click "I don't know my User ID" Click "Continue"