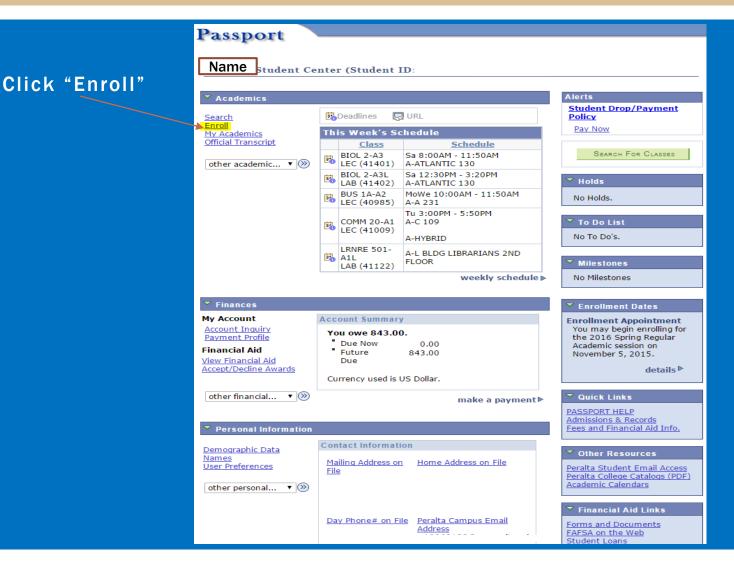

#### Click "Student Center"

# **STUDENT CENTER**

| * Academics                                                                                                                                                     |                                                               |                                                    | Alerts<br>Student Drop/Payment                                                                                                                                                                                                                                     |                                              |
|-----------------------------------------------------------------------------------------------------------------------------------------------------------------|---------------------------------------------------------------|----------------------------------------------------|--------------------------------------------------------------------------------------------------------------------------------------------------------------------------------------------------------------------------------------------------------------------|----------------------------------------------|
| Search                                                                                                                                                          | Deadlines                                                     | J URL                                              | Policy                                                                                                                                                                                                                                                             |                                              |
| Enroll<br>My Academics                                                                                                                                          | This Week's S                                                 | chedule                                            | Pay Now                                                                                                                                                                                                                                                            |                                              |
| Official Transcript                                                                                                                                             | Class                                                         | Schedule                                           |                                                                                                                                                                                                                                                                    |                                              |
| other academic • 🛞                                                                                                                                              | BIOL 2-A3<br>LEC (41401)                                      | Sa 8:00AM - 11:50AM<br>A-ATLANTIC 130              | SEARCH FOR CLASSES                                                                                                                                                                                                                                                 |                                              |
|                                                                                                                                                                 | BIOL 2-A3L<br>LAB (41402)                                     | Sa 12:30PM - 3:20PM<br>A-ATLANTIC 130              | Holds                                                                                                                                                                                                                                                              |                                              |
|                                                                                                                                                                 | BUS 1A-A2<br>LEC (40985)                                      | MoWe 10:00AM - 11:50AM<br>A-A 231                  | No Holds.                                                                                                                                                                                                                                                          |                                              |
|                                                                                                                                                                 | COMM 20-A1<br>LEC (41009)                                     | Tu 3:00PM - 5:50PM<br>A-C 109<br>A-HYBRID          | To Do List<br>No To Do's.                                                                                                                                                                                                                                          |                                              |
|                                                                                                                                                                 | LRNRE 501-<br>A1L<br>LAB (41122)                              | A-L BLDG LIBRARIANS 2ND<br>FLOOR                   | * Milestones                                                                                                                                                                                                                                                       | List of t                                    |
|                                                                                                                                                                 |                                                               | weekly schedul                                     | le > No Milestones                                                                                                                                                                                                                                                 | you nee                                      |
| ✓ Finances My Account                                                                                                                                           | Account Summar                                                |                                                    | Enrollment Dates                                                                                                                                                                                                                                                   | you nee<br>comple<br>financia                |
| My Account<br>Account Inquiry                                                                                                                                   | You owe 843.0                                                 | y<br>0.                                            | Enrollment Dates<br>Enrollment Appointment<br>You may begin enrolling for                                                                                                                                                                                          | comple                                       |
| My Account                                                                                                                                                      | You owe 843.0<br>Due Now                                      | o                                                  | Enrollment Dates<br>Enrollment Appointment<br>You may begin enrolling for<br>the 2016 Spring Regular<br>Academic session on                                                                                                                                        | comple                                       |
| My Account<br>Account Inquiry<br>Payment Profile<br>Financial Aid<br>View Financial Aid                                                                         | You owe 843.0                                                 | y<br>0.                                            | Enrollment Dates<br>Enrollment Appointment<br>You may begin enrolling for<br>the 2016 Spring Regular<br>Academic session on<br>November 5, 2015.                                                                                                                   | comple<br>financia                           |
| My Account<br>Account Inquiry<br>Payment Profile<br>Financial Aid                                                                                               | You owe 843.0<br>Due Now<br>Future                            | 9.<br>0.00<br>843.00                               | Enrollment Dates<br>Enrollment Appointment<br>You may begin enrolling for<br>the 2016 Spring Regular<br>Academic session on                                                                                                                                        | comple<br>financia<br>Da                     |
| My Account<br>Account Inquiry<br>Payment Profile<br>Financial Aid<br>View Financial Aid                                                                         | You owe 843.0<br>Due Now<br>Future<br>Due                     | 9.<br>0.00<br>843.00                               | Enrollment Dates Enrollment Appointment You may begin enrolling for the 2016 Spring Regular Academic session on November 5, 2015. details                                                                                                                          | comple<br>financia<br>Da<br>sta              |
| My Account<br>Account Inquiry<br>Payment Profile<br>Financial Aid<br>View Financial Aid<br>Accept/Decline Awards                                                | You owe 843.0<br>Due Now<br>Future<br>Due                     | y<br>0.00<br>843.00<br>US Dollar.                  | Enrollment Dates<br>Enrollment Appointment<br>You may begin enrolling for<br>the 2016 Spring Regular<br>Academic session on<br>November 5, 2015.<br>detail                                                                                                         | comple<br>financia<br>Da                     |
| My Account<br>Account Inquiry<br>Payment Profile<br>Financial Aid<br>Accept/Decline Awards                                                                      | You owe 843.0<br>Due Now<br>Future<br>Due                     | y<br>0.00<br>843.00<br>US Dollar.                  | Enrollment Dates Enrollment Appointment You may begin enrolling for the 2016 Spring Regular Academic session on November 5, 2015. details  Clock Links PASSPORT HELP                                                                                               | comple<br>financia<br>Da<br>sta<br>up        |
| My Account<br>Account Inquiry<br>Payment Profile<br>Financial Aid<br>View Financial Aid<br>Accept/Decline Awards<br>other financial • (3)                       | You owe 843.0<br>Due Now<br>Future<br>Due                     | y<br>0.00<br>843.00<br>US Dollar.<br>make a paymen | Enrollment Dates<br>Enrollment Appointment<br>You may begin enrolling for<br>the 2016 Spring Regular<br>Academic session on<br>November 5, 2015.<br>detail<br>Movember 5, 2015.<br>detail<br>PASSPORT HELP<br>Admissions & Becords<br>Fees and Financial Ald Info. | comple<br>financia<br>Da<br>sta<br>up<br>(th |
| My Account<br>Account Inquiry<br>Payment Profile<br>Financial Aid<br>Accept/Decline Awards<br>other financial                                                   | You owe 843.0<br>Due Now<br>Future<br>Due<br>Currency used is | y<br>0.<br>843.00<br>US Dollar.<br>make a paymen   | Enrollment Dates Enrollment Appointment You may begin enrolling for the 2016 Spring Regular Academic session on November 5, 2015. detail                                                                                                                           | comple<br>financia<br>Da<br>sta<br>up<br>(th |
| My Account<br>Account Inquiry<br>Payment Profile<br>Financial Aid<br>Accept/Decline Awards<br>other financial • (3)<br>Personal Information<br>Demographic Data | You owe 843.0<br>Due Now<br>Future<br>Due<br>Currency used is | y<br>0.<br>843.00<br>US Dollar.<br>make a paymen   | Enrollment Dates<br>Enrollment Appointment<br>You may begin enrolling for<br>the 2016 Spring Regular<br>Academic session on<br>November 5, 2015.<br>detail<br>Movember 5, 2015.<br>detail<br>PASSPORT HELP<br>Admissions & Becords<br>Fees and Financial Ald Info. | comple<br>financia<br>Da<br>sta<br>up        |