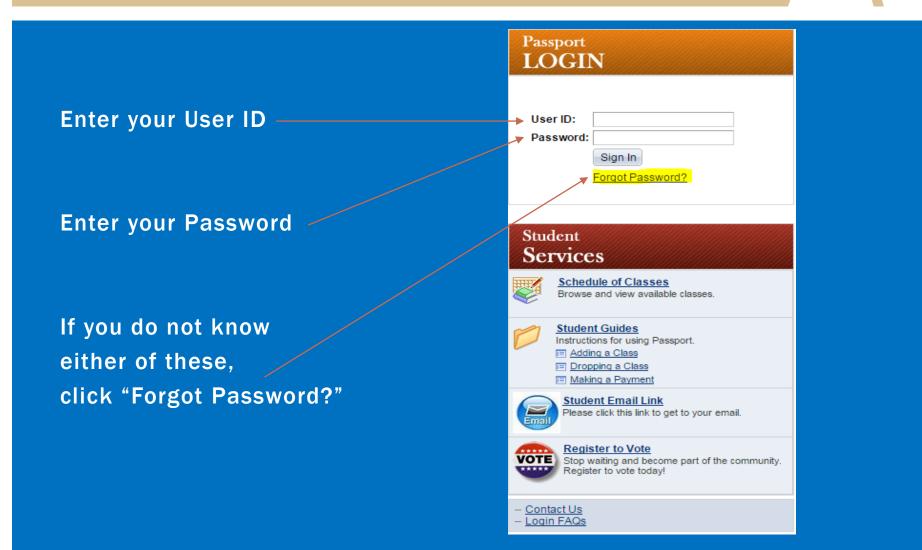

#### If you don't know your User ID:

Click "I don't know my User ID" Click "Continue"

#### Passport

- D Student Self Service
- ▷ PeopleTools
- Contact Us
- Login FAQs
- Change My Password
- Setup Login Security Question

#### Student Guides

Instructions for using Passport.

Dropping a Class
 Making a Payment

#### Student Email Link

Please click this link to get to your email.

#### Register to Vote

VOTE Stop waiting and become part of the community. Register to vote today!