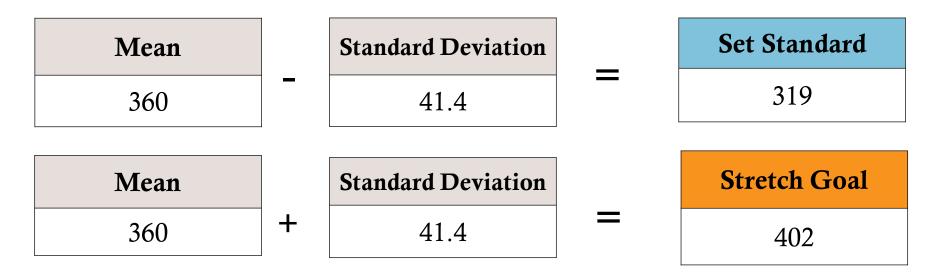

#### STANDARD DEVIATION METHOD

- Gather the most recent three to five years of a metric
- Calculate a standard deviation of the metric to see how much the metric varies, on average
- To set the baseline or floor, subtract one standard deviation from mean
- To set the stretch, add one standard deviation from the mean