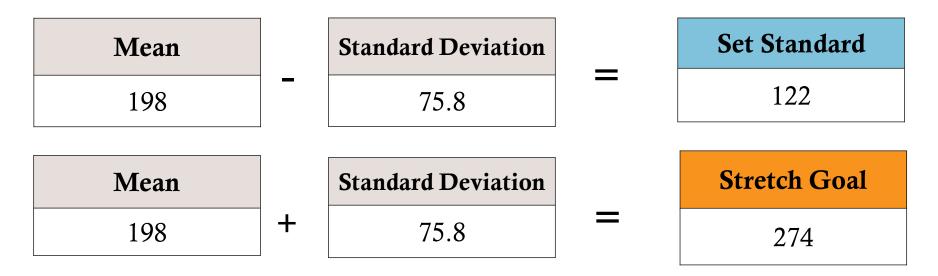

## Student Certificate Completion

| 2015-16 | 2016-17 | 2017-18 | 2018-19 | 2019-20 |
|---------|---------|---------|---------|---------|
| 135     | 326     | 149     | 183     |         |

#### STANDARD DEVIATION METHOD

- Gather the most recent three to five years of a metric
- Calculate a standard deviation of the metric to see how much the metric varies, on average
- To set the baseline or floor, subtract one standard deviation from mean
- To set the stretch, add one standard deviation from the mean