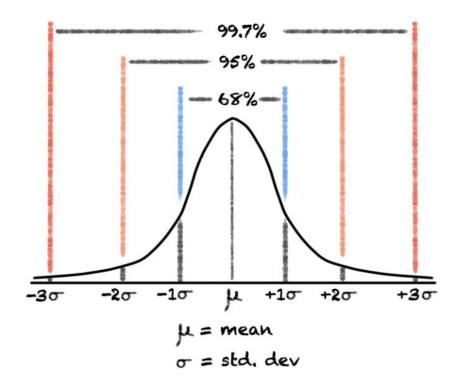

# Normal Distribution

#### STANDARD DEVIATION METHOD

- Gather the most recent three to five years of a metric
- Calculate a standard deviation of the metric to see how much the metric varies, on average
- To set the baseline or floor, subtract one standard deviation from mean
- To set the stretch, add one standard deviation from the mean