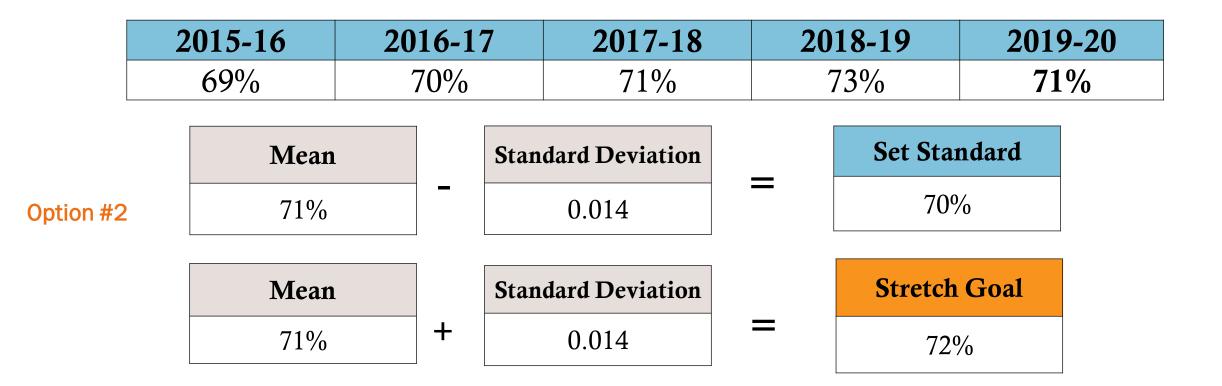

#### Course Completion Rates – Less Spring 20

| 20 | 2015-16 20 |  | 16-17 |                    | 2017-18        |   | 20 | 2018-19      |      | 9-20 |
|----|------------|--|-------|--------------------|----------------|---|----|--------------|------|------|
|    | 48% 4      |  | 47%   |                    | 42%            |   | Ľ  | 47%          | 34%  |      |
|    | Mean       |  |       | Standard Deviation |                | _ |    | Set Standard |      |      |
|    | 44%        |  |       |                    | 0.052          | - | _  | 38%          | 0    |      |
|    |            |  | ]     |                    |                |   |    |              |      | 1    |
|    | Mean   44% |  |       | Stan               | dard Deviation |   |    | Stretch      | Goal |      |
|    |            |  | +     |                    | 0.052          | = |    | 49%          | /0   |      |