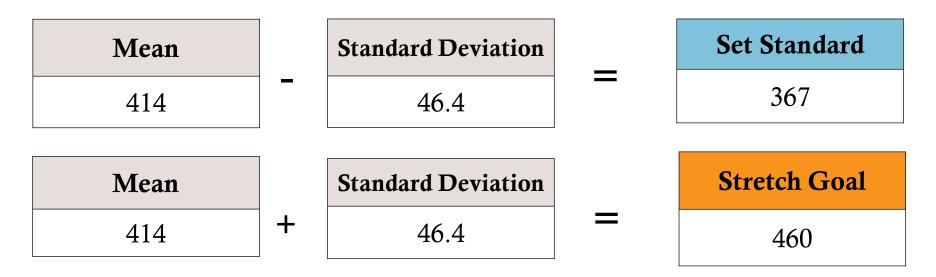

## Student Persistence Rates – Fall to Fall

| 2015-16 | 2016-17 | 2017-18 | 2018-19 | 2019-20 |
|---------|---------|---------|---------|---------|
| 288     | 343     | 405     | 381     | 385     |

#### STANDARD DEVIATION METHOD

- Gather the most recent three to five years of a metric
- Calculate a standard deviation of the metric to see how much the metric varies, on average
- To set the baseline or floor, subtract one standard deviation from mean
- To set the stretch, add one standard deviation from the mean