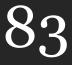

#### **Student Degrees Completion**

| 2015-16 | 2016-17 | 2017-18 | 2018-19 | 2019-20 |
|---------|---------|---------|---------|---------|
| 489     | 392     | 392     | 440     | 355     |

#### STANDARD DEVIATION METHOD

- Gather the most recent three to five years of a metric
- Calculate a standard deviation of the metric to see how much the metric varies, on average
- To set the baseline or floor, subtract one standard deviation from mean
- To set the stretch, add one standard deviation from the mean