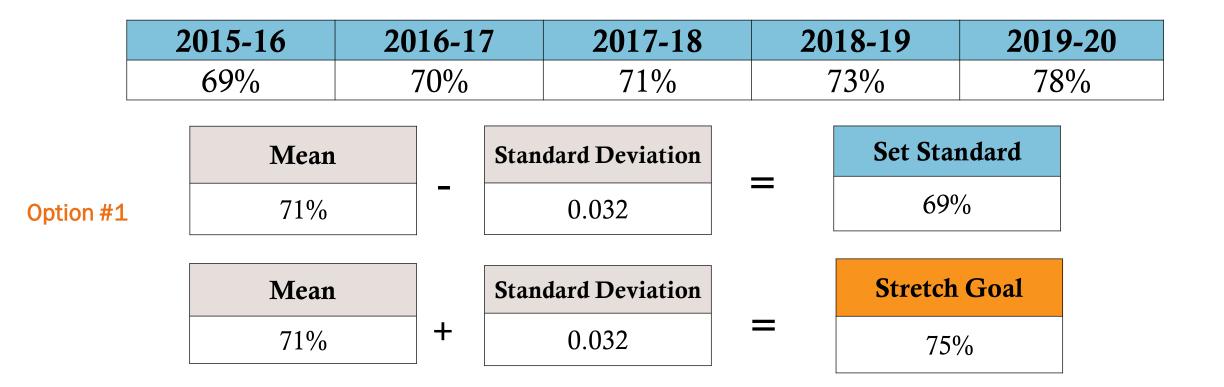

#### **Course Completion Rates**

#### STANDARD DEVIATION METHOD

- Gather the most recent three to five years of a metric
- Calculate a standard deviation of the metric to see how much the metric varies, on average
- To set the baseline or floor, subtract one standard deviation from mean
- To set the stretch, add one standard deviation from the mean